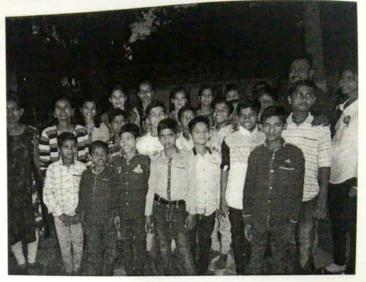

## A Report on "Tree Plantation"

Title of Event: Tree Plantation

Date of Event: 03/08/2022.

Time : 10 am

Venue: SETI Panhala.

NSS has organized the "Tree Plantation" event in Sanjeevan College of Engineering & Institute, Panhala by respected N. R. Bhosale sir. This programme is done in the presence of Principal Incharge Dr. Gajanan Koli Sir, Vice Principal Dr. Suhas Sapate Sir, Chairman P. R. Bhosale Sir, & Joint Secretary N. R. Bhosale Sir

## संजीवन महाविद्यालयात वृक्षारोपण

पन्हाळा (पुढारी वृत्तसेवा) : पन्हाळा येथील संजीवन अभियांत्रिकी महाविद्यालयातील राष्ट्रीय सेवा योजनेच्या विद्यार्थ्याच्या उपस्थितीत एन. आर. भोसले यांच्या हस्ते वृक्षारोपण करण्यात आले. प्रभारी प्राचार्य डॉ. गजानन कोळी, उपप्राचार्य डॉ. सुहास सपाटे, 'संजीवन'चे चेअरमन पी. आर. भोसले, एन. आर. भोसले यांचे कार्यक्रमास मार्गदर्शन लाभले.