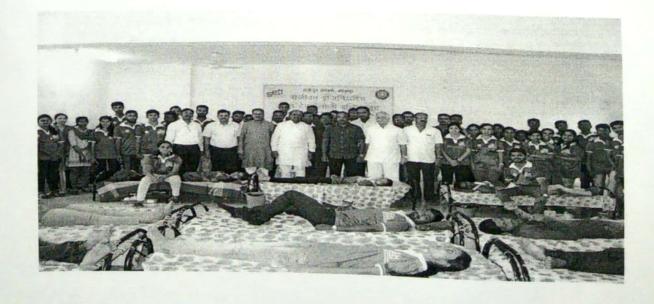

## "Felicitation of Meritorious Students"

Title of Event: Felicitation of Meritorious Students

Date of Event: 04/08/2022.

Venue: Drawing Hall, SETI Panhala.

Sanjeevan College of Engineering & Institute Panhala & GTT Foundation Pune has organised the Felicitation of Meritorious Students & the students who placed in various Companies. This programme is done in the presence of GTT Foundation Director Amit Bhosale, Manager Rahul Rai, Shirish Temgire. On this ocassion the Chairman of Sanjeevan Group P. R. Bhosale sir was present as a Chief Guest.

In order to all around development of students & their careers Sanjeevan has entered into memorandum of understanding with GTT Foundation. According to this MoU, the students were going through full year training in life skills, jo skills, entrepreneurial skills, aptitude required for the industrial sector. The students were benefited & selected in various international companies as said by vice principal Dr. Suhas Sapate Sir.

This programme is done in the presence of Principal-in-charge Dr. Gajanan Koli sir, T.P.O. Dr. Ajay Maske sir, Prof. Pravin Atigre, Prof. Tejashree Devkar, Prof. Abhideep Dhende.

Spanut Event Coordinator