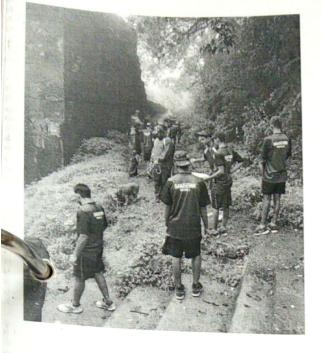

## A Report on "Tree Plantation"

Title of Event: Tree Plantation

Date of Event: 03/08/2022.

Time : 10 am

Venue: SETI Panhala.

NSS has organized the "Tree Plantation" event in Sanjeevan College of Engineering & Institute, Panhala by respected N. R. Bhosale sir. This programme is done in the presence of Principal Incharge Dr. Gajanan Koli Sir, Vice Principal Dr. Suhas Sapate Sir, Chairman P. R. Bhosale Sir, & Joint Secretary N. R. Bhosale Sir

## संजीवन महाविद्यालयात वृक्षारोपण

पन्हाळा (पुढारी वृत्तसेवा) : पन्हाळा येथील संजीवन अभियांत्रिकी महाविद्यालयातील राष्ट्रीय सेवा योजनेच्या विद्यार्थ्याच्या उपस्थितीत एन. आर. भोसले यांच्या हस्ते वृक्षारोपण करण्यात आले. प्रभारी प्राचार्य डॉ. गजानन कोळी, उपप्राचार्य डॉ. सुहास सपाटे, 'संजीवन'चे चेअरमन पी. आर. भोसले, एन. आर. भोसले यांचे कार्यक्रमास मार्गदर्शन लाभले.