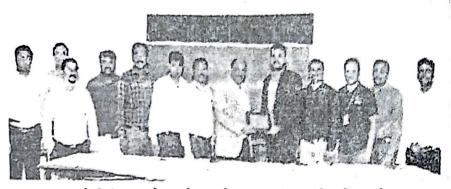

= Approved By AICTE - New Delhi = Recognized by Govt. of Maharashtra & DTE = Affiliated to Shivaji University, Kolhapur

पन्हाळा : पुढारी वृत्तसेवा

येथील संजीवन अत्रियांत्रिकी महाविद्यालय व पुणे येथील जी. टी. टी. फाऊंडेशन यांच्या संयुक्त विद्यमाने संजीवन कॉलेजमधील गुणवंत व विविध कंपनीत प्लेसमेंट झालेल्या विद्यार्थ्यांचा सत्कार करण्यात आला.

यावेळी प्रमुख पाहुणे म्हणून जीटीटी फाऊंडेशनचे डायरेक्टर अमित भोसले, मॅनेजर राहुल राय, शिरीष टेमगिरे उपस्थित होते. कार्यक्रमाच्या अध्यक्षस्थानी संजीवन ग्रुप ऑफ स्कूलचे चेअरमन पी. आर. भोसले होते.

संजीवन अभियांत्रिकी महाविद्यालयातील विद्यार्थ्यांचा सर्वांगीण विकास होऊन त्यांचे करिअर घडावे यासाठी पुणे येथील जी. टी. टी. फाऊंडेशन या कंपनीशी संजीवनने सामंजस्य करार केला आहे. या सामंजस्य करारानुसार महाविद्यालयातील विद्यार्थ्यांना जीवन कौशल्य, नोकरी कौशल्य, उद्योजक कौशल्य, ऑप्टिट्यूड अशा औद्योगिक क्षेत्राला आवश्यक असणारी कौशल्य यांचे पूर्ण वर्षभर ट्रेनिंग दिले जाते. या ट्रेनिंगचा विद्यार्थ्यांना फायदा होत आहे. त्यामुळे कॉलेजमधील अनेक विद्यार्थ्यांची वेगवेगळ्या राष्ट्रीय व आंतरराष्ट्रीय कंपन्यांमध्ये निवड देखील झाली असल्याचे कॉलेजचे उपप्राचार्य डॉ. सुहास सपाटे यांनी यावेळी सांगितले.

यावेळी प्रभारी प्राचार्य डॉ. गजानन कोळी, टी. पी. ओ. डॉ. अजय मस्के, प्रा. प्रवीण अतिग्रे, प्रा. तेजश्री देवकर, प्रा. अभिदीप धेंडे आदी उपस्थित होते.

My Kolhapur Edition Aug 4, 2022 Page No. 11 newspaper.pudhari.co.in