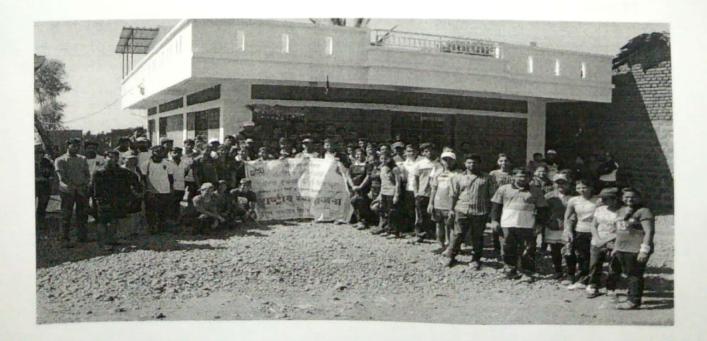

## A Report on "Tree Plantation"

Title of Event: Tree Plantation

Date of Event: 03/08/2022.

Time : 10 am

Venue: SETI Panhala.

NSS has organized the "Tree Plantation" event in Sanjeevan College of Engineering & Institute, Panhala by respected N. R. Bhosale sir. This programme is done in the presence of Principal Incharge Dr. Gajanan Koli Sir, Vice Principal Dr. Suhas Sapate Sir, Chairman P. R. Bhosale Sir, & Joint Secretary N. R. Bhosale Sir

## संजीवन महाविद्यालयात वृक्षारोपण

पन्हाळा (पुढारी वृत्तसेवा) : पन्हाळा येथील संजीवन अभियांत्रिकी महाविद्यालयातील राष्ट्रीय सेवा योजनेच्या विद्यार्थ्याच्या उपस्थितीत एन. आर. भोसले यांच्या हस्ते वृक्षारोपण करण्यात आले. प्रभारी प्राचार्य डॉ. गजानन कोळी, उपप्राचार्य डॉ. सुहास सपाटे, 'संजीवन'चे चेअरमन पी. आर. भोसले, एन. आर. भोसले यांचे कार्यक्रमास मार्गदर्शन लाभले.