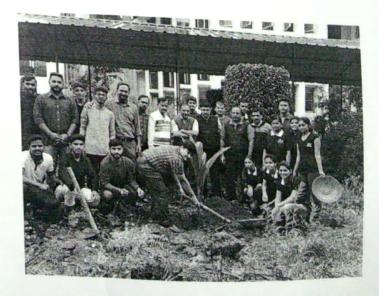

## A Report on "Tree Plantation"

Title of Event: Tree Plantation

Date of Event: 03/08/2022.

Time : 10 am

Venue: SETI Panhala.

NSS has organized the "Tree Plantation" event in Sanjeevan College of Engineering & Institute, Panhala by respected N. R. Bhosale sir. This programme is done in the presence of Principal Incharge Dr. Gajanan Koli Sir, Vice Principal Dr. Suhas Sapate Sir, Chairman P. R. Bhosale Sir, & Joint Secretary N. R. Bhosale Sir

## संजीवन महाविद्यालयात वृक्षारोपण

पन्हाळा (पुढारी वृत्तसेवा) : पन्हाळा येथील संजीवन अभियांत्रिकी महाविद्यालयातील राष्ट्रीय सेवा योजनेच्या विद्यार्थ्याच्या उपस्थितीत एन. आर. भोसले यांच्या हस्ते वृक्षारोपण करण्यात आले. प्रभारी प्राचार्य डॉ. गजानन कोळी, उपप्राचार्य डॉ. सुहास सपाटे, 'संजीवन'चे चेअरमन पी. आर. भोसले, एन. आर. भोसले यांचे कार्यक्रमास मार्गदर्शन लाभले.