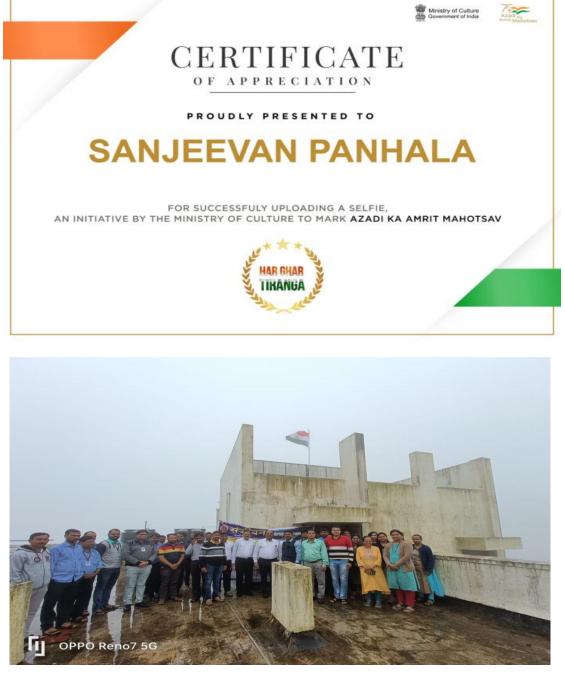

kent power                               | F.4                 | C. S.E. | Astrug     |





Tree Plantation:

On the occasion, Birthday of Joint Secretary Shri. N. R. Bhosale, institute has celebrated the birthday by conducting event of tree plantation on 2nd March, 2022. This unique way of celebration spread social awareness among the students and neighbourhood community.



Har Ghar Tiranga :

To make Har Ghar Tiranga Campaign successful Institute has been taken a strong initiative in association with Somwar peth Grampanchayat. In this campaign institute created the awareness of correct flag hoisting procedure among the nearby rural community during 13<sup>th</sup> to 15<sup>th</sup> August, 2022. Also all the staff have contributed the campaign with effective use of social media.



















पन्हाळा : जीटीटी फाऊंडेशनचे डायरेक्टर अमित भोसले यांचे स्वागत करताना पी. आर. भोसले.

# संजीवन, जी. टी. टी. फाऊंडेशनतर्फे गुणवंत विद्यार्थ्यांचा सत्कार

## पन्हाळा : पुढारी वृत्तसेवा

येथील संजीवन अत्रियांत्रिकी महाविद्यालय व पुणे येथील जी. टी. टी. फाऊंडेशन यांच्या संयुक्त विद्यमाने संजीवन कॉलेजमधील गुणवंत व विविध कंपनीत प्लेसमेंट झालेल्या विद्यार्थ्यांचा सत्कार करण्यात आला.

यावेळी प्रमुख पाहुणे म्हणून जीटीटी फाऊंडेशनचे डायरेक्टर अमित भोसले, मॅनेजर राहुल राय, शिरीष टेमगिरे उपस्थित होते. कार्यक्रमाच्या अध्यक्षस्थानी संजीवन ग्रुप ऑफ स्कूलचे चेअरमन पी. आर. भोसले होते.

संजीवन अभियांत्रिकी महाविद्यालयातील विद्यार्थ्यांचा सर्वांगीण विकास होऊन त्यांचे करिअर घडावे यासाठी पुणे येथील जी. टी. टी. फाऊंडेशन या कंपनीशी संजीवनने सामंजस्य करार केला आहे. या सामंजस्य करारानुसार महाविद्यालयाती