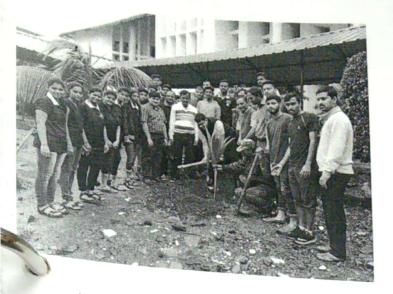

## A Report on "Tree Plantation"

Title of Event: Tree Plantation

Date of Event: 03/08/2022.

Time : 10 am

Venue: SETI Panhala.

NSS has organized the "Tree Plantation" event in Sanjeevan College of Engineering & Institute, Panhala by respected N. R. Bhosale sir. This programme is done in the presence of Principal Incharge Dr. Gajanan Koli Sir, Vice Principal Dr. Suhas Sapate Sir, Chairman P. R. Bhosale Sir, & Joint Secretary N. R. Bhosale Sir

## संजीवन महाविद्यालयात वृक्षारोपण

पन्हाळा (पुढारी वृत्तसेवा) : पन्हाळा येथील संजीवन अभियांत्रिकी महाविद्यालयातील राष्ट्रीय सेवा योजनेच्या विद्यार्थ्याच्या उपस्थितीत एन. आर. भोसले यांच्या हस्ते वृक्षारोपण करण्यात आले. प्रभारी प्राचार्य डॉ. गजानन कोळी, उपप्राचार्य डॉ. सुहास सपाटे, 'संजीवन'चे चेअरमन पी. आर. भोसले, एन. आर. भोसले यांचे कार्यक्रमास मार्गदर्शन लाभले.