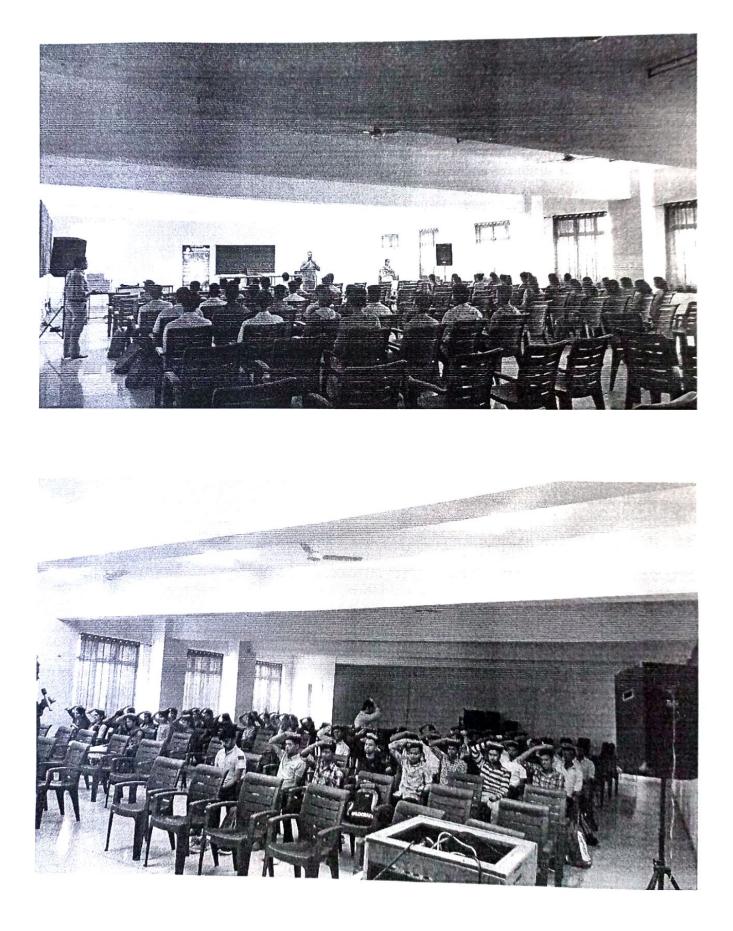

sformation takes place by which **one becomes moral, united, integrated and balanced.** 

Awareness of Subtle system in Body:

Inside every human being there is a network of nerves and sensory organs that interprets the outside physical world. At the same time, within us resides a subtle system of channels (*nadis*) and centers of energy (*chakras*) which look after our physical, intellectual, emotional and spiritual being.



#### Steps in self realization:

Now, after the end of the meditation, see if you are feeling relaxed and if your thoughts have slowed down or gradually disappeared. This is the first stage of meditation - thoughtless awareness - where you are fully alert but without any thoughts, in a state of pure and peaceful consciousness.

1

Experience of Energy waves

Snaps:







1) Gayatti. Keishnat Patil. 23 Neha Sanjay Mawagare 3 Salone Ashok Path 4> Sayali Sagar Patil. 5) Trupti Tanaji Sutar 6) Samauddhi Sudhir Sasquade 7] Rutuja Krishna Lohar 8> Mxunali Mahadev Hivave 9) Vishakha Vasant Khot. is Akanksha Vinod Sutaz 1) Vaishnavi Suresh Desai 12) Snehal Dipak Pallakhe 13) Supriya Subhash futane (4) Tambarwade Dipali Balgji 15) sayali madhukar patil 16) Akanksha sambhaji chalan 17) prachi strivaji patil. 18) samrudhi amol parmaj. (2) shabdali shivoji chougule. 26) gouri vikas sirsat 21) sakshi abhijeethunnare.

(KRahin) glober-A.A. - putit Fitas Sasawade Releher. Mirrave alto Avsutae Besall. allekbe (proyou April . Smp Ahavar Patil Quancepe



Digvijay Namder kamble \_ Dkamble. 12.45-1.48

Ashitash shivaji jagtap. Abhitesh Hemant Kulkasni

Asigh 3 ABHJIESH