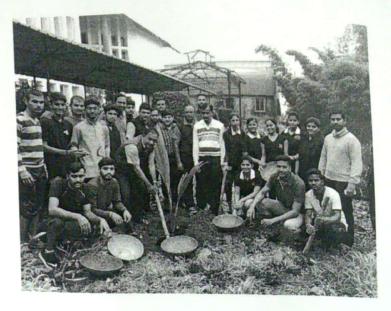

## A Report on "Tree Plantation"

Title of Event: Tree Plantation

Date of Event: 03/08/2022.

Time : 10 am

Venue: SETI Panhala.

NSS has organized the "Tree Plantation" event in Sanjeevan College of Engineering & Institute, Panhala by respected N. R. Bhosale sir. This programme is done in the presence of Principal Incharge Dr. Gajanan Koli Sir, Vice Principal Dr. Suhas Sapate Sir, Chairman P. R. Bhosale Sir, & Joint Secretary N. R. Bhosale Sir

## संजीवन महाविद्यालयात वृक्षारोपण

पन्हाळा (पुढारी वृत्तसेवा) : पन्हाळा येथील संजीवन अभियांत्रिकी महाविद्यालयातील राष्ट्रीय सेवा योजनेच्या विद्यार्थ्याच्या उपस्थितीत एन. आर. भोसले यांच्या हस्ते वृक्षारोपण करण्यात आले. प्रभारी प्राचार्य डॉ. गजानन कोळी, उपप्राचार्य डॉ. सुहास सपाटे, 'संजीवन'चे चेअरमन पी. आर. भोसले, एन. आर. भोसले यांचे कार्यक्रमास मार्गदर्शन लाभले.