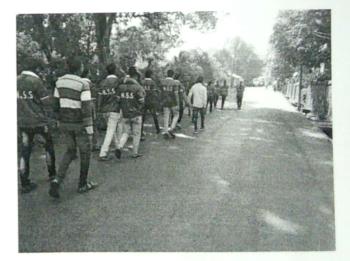

## A Report on "Tree Plantation"

Title of Event: Tree Plantation

Date of Event: 03/08/2022.

Time : 10 am

Venue: SETI Panhala.

NSS has organized the "Tree Plantation" event in Sanjeevan College of Engineering & Institute, Panhala by respected N. R. Bhosale sir. This programme is done in the presence of Principal Incharge Dr. Gajanan Koli Sir, Vice Principal Dr. Suhas Sapate Sir, Chairman P. R. Bhosale Sir, & Joint Secretary N. R. Bhosale Sir

## संजीवन महाविद्यालयात वृक्षारोपण

पन्हाळा (पुढारी वृत्तसेवा) : पन्हाळा येथील संजीवन अभियांत्रिकी महाविद्यालयातील राष्ट्रीय सेवा योजनेच्या विद्यार्थ्याच्या उपस्थितीत एन. आर. भोसले यांच्या हस्ते वृक्षारोपण करण्यात आले. प्रभारी प्राचार्य डॉ. गजानन कोळी, उपप्राचार्य डॉ. सुहास सपाटे, 'संजीवन'चे चेअरमन पी. आर. भोसले, एन. आर. भोसले यांचे कार्यक्रमास मार्गदर्शन लाभले.