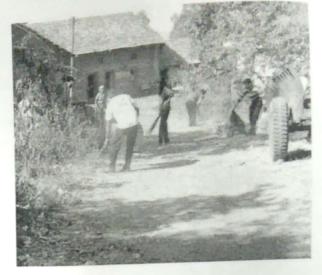

## A Report on "Tree Plantation"

Title of Event: Tree Plantation

Date of Event: 03/08/2022.

Time : 10 am

Venue: SETI Panhala.

NSS has organized the "Tree Plantation" event in Sanjeevan College of Engineering & Institute, Panhala by respected N. R. Bhosale sir. This programme is done in the presence of Principal Incharge Dr. Gajanan Koli Sir, Vice Principal Dr. Suhas Sapate Sir, Chairman P. R. Bhosale Sir, & Joint Secretary N. R. Bhosale Sir

## संजीवन महाविद्यालयात वृक्षारोपण

पन्हाळा (पुढारी वृत्तसेवा) : पन्हाळा येथील संजीवन अभियांत्रिकी महाविद्यालयातील राष्ट्रीय सेवा योजनेच्या विद्यार्थ्याच्या उपस्थितीत एन. आर. भोसले यांच्या हस्ते वृक्षारोपण करण्यात आले. प्रभारी प्राचार्य डॉ. गजानन कोळी, उपप्राचार्य डॉ. सुहास सपाटे, 'संजीवन'चे चेअरमन पी. आर. भोसले, एन. आर. भोसले यांचे कार्यक्रमास मार्गदर्शन लाभले.