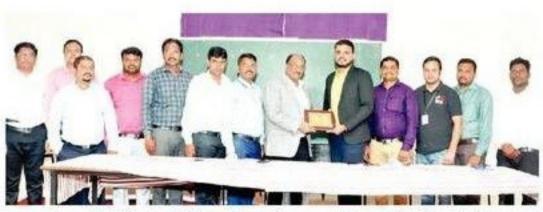

## "Felicitation of Meritorious Students"

Title of Event: Felicitation of Meritorious Students

Date of Event: 04/08/2022.

Venue: Drawing Hall, SETI Panhala.

Sanjeevan College of Engineering & Institute Panhala & GTT Foundation Pune has organised the Felicitation of Meritorious Students & the students who placed in various Companies. This programme is done in the presence of GTT Foundation Director Amit Bhosale, Manager Rahul Rai, Shirish Temgire. On this ocassion the Chairman of Sanjeevan Group P. R. Bhosale sir was present as a Chief Guest.

#### 6315

पन्हाळा : जीटीटी फाउंडेशनचे डायरेक्टर अपित भोसले यांचे स्वागत करताना पी. आर. भोसले.

#### EN 6315

पन्हाळा : जीटीटी फौंडेशनचे डायरेक्टर अमित भोसले यांचे स्यागत करताना पी, आर, भोसले,

> प्रतिनिधी पन्हाळा

पन्हाळा येथील संजीवन अभियांत्रिकी महाविद्यालय व पुणे येथील जी. टी. टी, फौंडेशन यांच्या संयुक्त विद्यमाने संजीवन कॉलेजमधील गुणवंत व विविध कंपनीत प्लेसमेंट झालेल्या विद्यार्थ्यांचा सत्कार करण्यात आला. या कार्यक्रमाला प्रमुख पाहुणे म्हणून जीटीटी फौंडेशनचे डायरेक्टर अमित भोसले, मॅनेजर राहुल राय आणि टेमगिरे उपस्थित होते. शिरीष कार्यक्रमाच्या अध्यक्षस्थानी संजीवन ग्रूप ऑफ स्कूलचे चेअरमन पी. आर. भोसले होते.