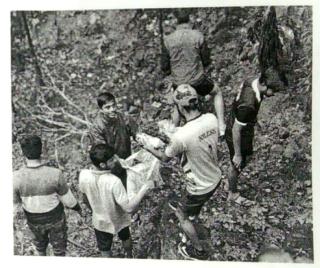

## A Report on "Tree Plantation"

Title of Event: Tree Plantation

Date of Event: 03/08/2022.

Time : 10 am

Venue: SETI Panhala.

NSS has organized the "Tree Plantation" event in Sanjeevan College of Engineering & Institute, Panhala by respected N. R. Bhosale sir. This programme is done in the presence of Principal Incharge Dr. Gajanan Koli Sir, Vice Principal Dr. Suhas Sapate Sir, Chairman P. R. Bhosale Sir, & Joint Secretary N. R. Bhosale Sir

## संजीवन महाविद्यालयात वृक्षारोपण

पन्हाळा (पुढारी वृत्तसेवा) : पन्हाळा येथील संजीवन अभियांत्रिकी महाविद्यालयातील राष्ट्रीय सेवा योजनेच्या विद्यार्थ्याच्या उपस्थितीत एन. आर. भोसले यांच्या हस्ते वृक्षारोपण करण्यात आले. प्रभारी प्राचार्य डॉ. गजानन कोळी, उपप्राचार्य डॉ. सुहास सपाटे, 'संजीवन'चे चेअरमन पी. आर. भोसले, एन. आर. भोसले यांचे कार्यक्रमास मार्गदर्शन लाभले.