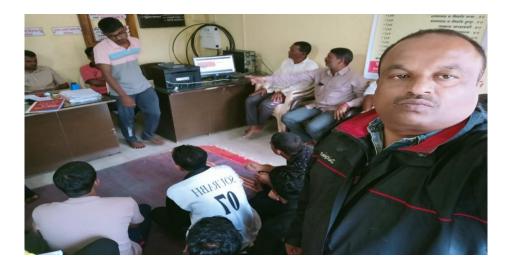

## A Report on "Tree Plantation"

Title of Event: Tree Plantation

Date of Event: 03/08/2022.

Time : 10 am

Venue: SETI Panhala.

NSS has organized the "Tree Plantation" event in Sanjeevan College of Engineering & Institute, Panhala by respected N. R. Bhosale sir. This programme is done in the presence of Principal Incharge Dr. Gajanan Koli Sir, Vice Principal Dr. Suhas Sapate Sir, Chairman P. R. Bhosale Sir, & Joint Secretary N. R. Bhosale Sir

## संजीवन महाविद्यालयात वृक्षारोपण

पन्हाळा (पुढारी वृत्तसेवा) : पन्हाळा येथील संजीवन अभियांत्रिकी महाविद्यालयातील राष्ट्रीय सेवा योजनेच्या विद्यार्थ्याच्या उपस्थितीत एन. आर. भोसले यांच्या हस्ते वृक्षारोपण करण्यात आले. प्रभारी प्राचार्य डॉ. गजानन कोळी, उपप्राचार्य डॉ. सुहास सपाटे, 'संजीवन'चे चेअरमन पी. आर. भोसले, एन. आर. भोसले यांचे कार्यक्रमास मार्गदर्शन लाभले.