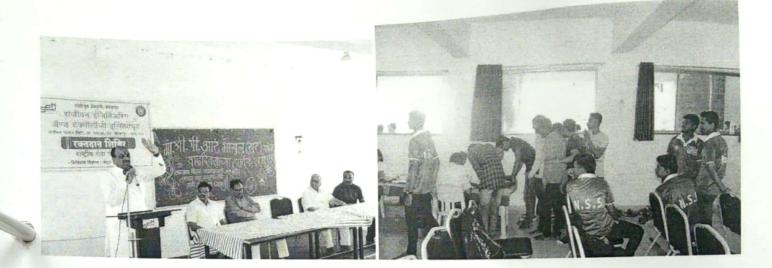

## A Report on "Tree Plantation"

Title of Event: Tree Plantation

Date of Event: 03/08/2022.

Time : 10 am

Venue: SETI Panhala.

NSS has organized the "Tree Plantation" event in Sanjeevan College of Engineering & Institute, Panhala by respected N. R. Bhosale sir. This programme is done in the presence of Principal Incharge Dr. Gajanan Koli Sir, Vice Principal Dr. Suhas Sapate Sir, Chairman P. R. Bhosale Sir, & Joint Secretary N. R. Bhosale Sir

## संजीवन महाविद्यालयात वृक्षारोपण

पन्हाळा (पुढारी वृत्तसेवा) : पन्हाळा येथील संजीवन अभियांत्रिकी महाविद्यालयातील राष्ट्रीय सेवा योजनेच्या विद्यार्थ्याच्या उपस्थितीत एन. आर. भोसले यांच्या हस्ते वृक्षारोपण करण्यात आले. प्रभारी प्राचार्य डॉ. गजानन कोळी, उपप्राचार्य डॉ. सुहास सपाटे, 'संजीवन'चे चेअरमन पी. आर. भोसले, एन. आर. भोसले यांचे कार्यक्रमास मार्गदर्शन लाभले.