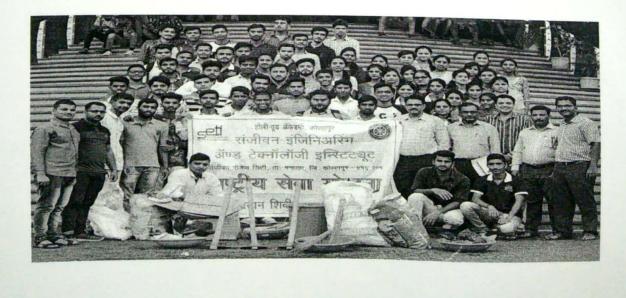

## A Report on "Tree Plantation"

Title of Event: Tree Plantation

Date of Event: 03/08/2022.

Time : 10 am

Venue: SETI Panhala.

NSS has organized the "Tree Plantation" event in Sanjeevan College of Engineering & Institute, Panhala by respected N. R. Bhosale sir. This programme is done in the presence of Principal Incharge Dr. Gajanan Koli Sir, Vice Principal Dr. Suhas Sapate Sir, Chairman P. R. Bhosale Sir, & Joint Secretary N. R. Bhosale Sir

## संजीवन महाविद्यालयात वृक्षारोपण

पन्हाळा (पुढारी वृत्तसेवा) : पन्हाळा येथील संजीवन अभियांत्रिकी महाविद्यालयातील राष्ट्रीय सेवा योजनेच्या विद्यार्थ्याच्या उपस्थितीत एन. आर. भोसले यांच्या हस्ते वृक्षारोपण करण्यात आले. प्रभारी प्राचार्य डॉ. गजानन कोळी, उपप्राचार्य डॉ. सुहास सपाटे, 'संजीवन'चे चेअरमन पी. आर. भोसले, एन. आर. भोसले यांचे कार्यक्रमास मार्गदर्शन लाभले.