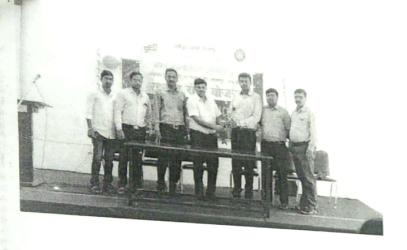

## "Felicitation of Meritorious Students"

Title of Event: Felicitation of Meritorious Students

Date of Event: 04/08/2022.

Venue: Drawing Hall, SETI Panhala.

Sanjeevan College of Engineering & Institute Panhala & GTT Foundation Pune has organised the Felicitation of Meritorious Students & the students who placed in various Companies. This programme is done in the presence of GTT Foundation Director Amit Bhosale, Manager Rahul Rai, Shirish Temgire. On this ocassion the Chairman of Sanjeevan Group P. R. Bhosale sir was present as a Chief Guest.

In order to all around development of students & their careers Sanjeevan has entered into memorandum of understanding with GTT Foundation. According to this MoU, the students were going through full year training in life skills, jo skills, entrepreneurial skills, aptitude required for the industrial sector. The students were benefited & selected in various international companies as said by vice principal Dr. Suhas Sapate Sir.

This programme is done in the presence of Principal-in-charge Dr. Gajanan Koli sir, T.P.O. Dr. Ajay Maske sir, Prof. Pravin Atigre, Prof. Tejashree Devkar, Prof. Abhideep Dhende.

Spanut Event Coordinator