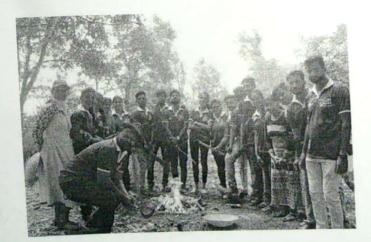

## A Report on "Tree Plantation"

Title of Event: Tree Plantation

Date of Event: 03/08/2022.

Time : 10 am

Venue: SETI Panhala.

NSS has organized the "Tree Plantation" event in Sanjeevan College of Engineering & Institute, Panhala by respected N. R. Bhosale sir. This programme is done in the presence of Principal Incharge Dr. Gajanan Koli Sir, Vice Principal Dr. Suhas Sapate Sir, Chairman P. R. Bhosale Sir, & Joint Secretary N. R. Bhosale Sir

## संजीवन महाविद्यालयात वृक्षारोपण

पन्हाळा (पुढारी वृत्तसेवा) : पन्हाळा येथील संजीवन अभियांत्रिकी महाविद्यालयातील राष्ट्रीय सेवा योजनेच्या विद्यार्थ्याच्या उपस्थितीत एन. आर. भोसले यांच्या हस्ते वृक्षारोपण करण्यात आले. प्रभारी प्राचार्य डॉ. गजानन कोळी, उपप्राचार्य डॉ. सुहास सपाटे, 'संजीवन'चे चेअरमन पी. आर. भोसले, एन. आर. भोसले यांचे कार्यक्रमास मार्गदर्शन लाभले.