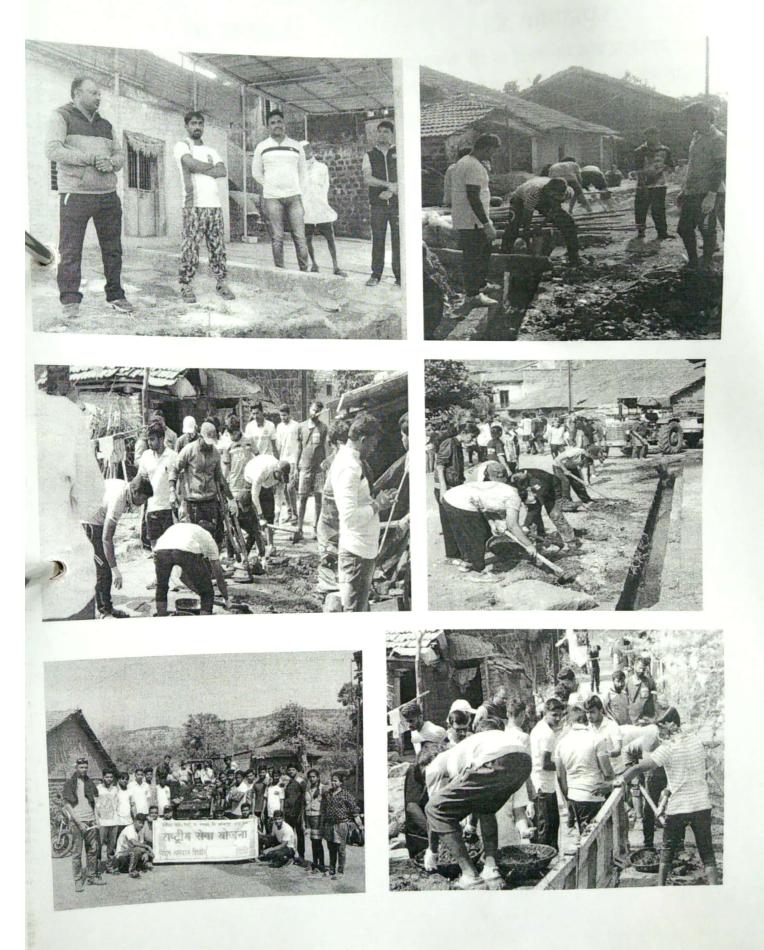

## 17 Ghungurwdi Shramdan

(01032019)



Holy-wood Academy, Kolhapur's SANJEEVAN ENGINEERING AND TECHNOLOGY INSTITUTE Sanjeevan Knowledge City, Somwar Peth-Injole, Panhala, Tal. Panhala, Dist. Kolhapur Pin- 416 201. (Maharashtra) Phone : 0231 - 2686600, 21 Fax : 0231 - 2686629 Approved By AICTE - New Delhi Recognized by Govt. of Maharashtra & DTE Affiliated to Shivaji University, Kolhapur

EN 6315 Website : www.seti.edu.in Email : principal@seti.edu.in / office@seti.edu.in

Date: 27/02/2019

#### **NSS** Notice

All NSS students are hereby inform that, NSS has going to organise "Shramdan Shibhir" at Ghungurwadi on 1st March 2019. So attendance of all NSS students will be strictly compulsory

Venue: College Campus

Time: 9.30 am

F Peile NSS Coordinator



### Ghungurwadi Swacchata



### गामपंचायत घुंगूर

#### ता. शाहुवाडी,

O

#### जि. कोल्हापूर

\* ग्रा.पं.कराची रक्कम भरून सहकार्य करा. \* स्थानिक जन्म/मृत्यू ची नोंद २१ दिवसांच्या आत ग्रा.प.मध्ये करावी. \*पाण्याचा अपव्यय टाळा,नळांना तोटी बसावा. \* गावाचा सर्वांगीण विकास हे ग्रा.प.चे ध्येय. \* लेक वाचवूया माता जागवूया. \* कचरा गटारामध्ये टाकू नका,गटारे स्वछ राखा. \* कुटुंब लहान सुख महान. \* बालविवाह टाळा. \* कुटुंब नियोजन करा

दि ०६/०३/२०१९



#### दाखला

ग्रामपंचायत घुंगूर ता.शाहूवाडी जि.कोल्हापूर कडून दाखला देणेत येतो की, पन्हाळा येथील संजीवन अभियांत्रिकी महाविद्यालयातील राष्ट्रीय सेवा योजनेच्या विध्याथ्यानी मौजे घुंगूर पैकी घुंगूरवाडी या गावामध्ये दि.१ मार्च २०१९ रोजी गावामध्ये मुख्य रस्ता तसेच गटारे स्वच्छ करून अंतर्गत रस्त्याकडील वृक्षांना कुंपण करण्यात आले म्हणून कामी त्यांचे मागणीवरून देणेत आला दाखला असे.

येण