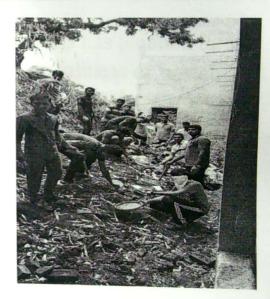

## A Report on "Tree Plantation"

Title of Event: Tree Plantation

Date of Event: 03/08/2022.

Time : 10 am

Venue: SETI Panhala.

NSS has organized the "Tree Plantation" event in Sanjeevan College of Engineering & Institute, Panhala by respected N. R. Bhosale sir. This programme is done in the presence of Principal Incharge Dr. Gajanan Koli Sir, Vice Principal Dr. Suhas Sapate Sir, Chairman P. R. Bhosale Sir, & Joint Secretary N. R. Bhosale Sir

## संजीवन महाविद्यालयात वृक्षारोपण

पन्हाळा (पुढारी वृत्तसेवा) : पन्हाळा येथील संजीवन अभियांत्रिकी महाविद्यालयातील राष्ट्रीय सेवा योजनेच्या विद्यार्थ्याच्या उपस्थितीत एन. आर. भोसले यांच्या हस्ते वृक्षारोपण करण्यात आले. प्रभारी प्राचार्य डॉ. गजानन कोळी, उपप्राचार्य डॉ. सुहास सपाटे, 'संजीवन'चे चेअरमन पी. आर. भोसले, एन. आर. भोसले यांचे कार्यक्रमास मार्गदर्शन लाभले.