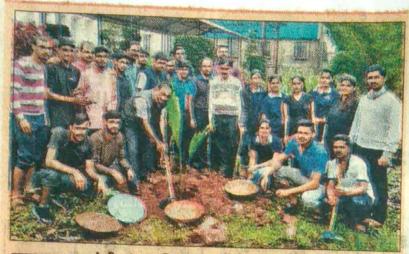

## A Report on "Tree Plantation"

Title of Event: Tree Plantation

Date of Event: 03/08/2022.

Time : 10 am

Venue: SETI Panhala.

NSS has organized the "Tree Plantation" event in Sanjeevan College of Engineering & Institute, Panhala by respected N. R. Bhosale sir. This programme is done in the presence of Principal Incharge Dr. Gajanan Koli Sir, Vice Principal Dr. Suhas Sapate Sir, Chairman P. R. Bhosale Sir, & Joint Secretary N. R. Bhosale Sir

## संजीवन महाविद्यालयात वृक्षारोपण

पन्हाळा (पुढारी वृत्तसेवा) : पन्हाळा येथील संजीवन अभियांत्रिकी महाविद्यालयातील राष्ट्रीय सेवा योजनेच्या विद्यार्थ्याच्या उपस्थितीत एन. आर. भोसले यांच्या हस्ते वृक्षारोपण करण्यात आले. प्रभारी प्राचार्य डॉ. गजानन कोळी, उपप्राचार्य डॉ. सुहास सपाटे, 'संजीवन'चे चेअरमन पी. आर. भोसले, एन. आर. भोसले यांचे कार्यक्रमास मार्गदर्शन लाभले.