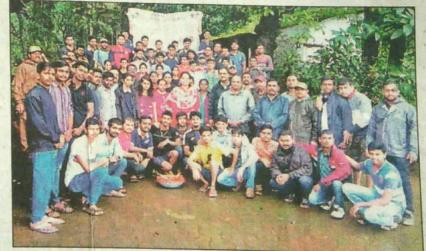

## "Felicitation of Meritorious Students"

Title of Event: Felicitation of Meritorious Students

Date of Event: 04/08/2022.

Venue: Drawing Hall, SETI Panhala.

Sanjeevan College of Engineering & Institute Panhala & GTT Foundation Pune has organised the Felicitation of Meritorious Students & the students who placed in various Companies. This programme is done in the presence of GTT Foundation Director Amit Bhosale, Manager Rahul Rai, Shirish Temgire. On this ocassion the Chairman of Sanjeevan Group P. R. Bhosale sir was present as a Chief Guest.

= Approved By AICTE - New Delhi = Recognized by Govt. of Maharashtra & DTE = Affiliated to Shivaji University, Kolhapur

पन्हाळा : पुढारी वृत्तसेवा

येथील संजीवन अत्रियांत्रिकी महाविद्यालय व पुणे येथील जी. टी. टी. फाऊंडेशन यांच्या संयुक्त विद्यमाने संजीवन कॉलेजमधील गुणवंत व विविध कंपनीत प्लेसमेंट झालेल्या विद्यार्थ्यांचा सत्कार करण्यात आला.