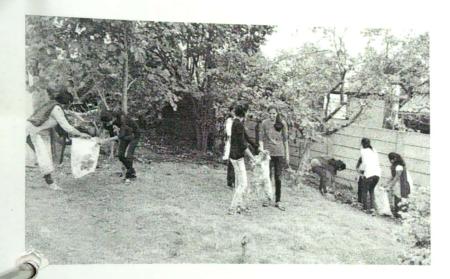

## A Report on "Tree Plantation"

Title of Event: Tree Plantation

Date of Event: 03/08/2022.

Time : 10 am

Venue: SETI Panhala.

NSS has organized the "Tree Plantation" event in Sanjeevan College of Engineering & Institute, Panhala by respected N. R. Bhosale sir. This programme is done in the presence of Principal Incharge Dr. Gajanan Koli Sir, Vice Principal Dr. Suhas Sapate Sir, Chairman P. R. Bhosale Sir, & Joint Secretary N. R. Bhosale Sir

## संजीवन महाविद्यालयात वृक्षारोपण

पन्हाळा (पुढारी वृत्तसेवा) : पन्हाळा येथील संजीवन अभियांत्रिकी महाविद्यालयातील राष्ट्रीय सेवा योजनेच्या विद्यार्थ्याच्या उपस्थितीत एन. आर. भोसले यांच्या हस्ते वृक्षारोपण करण्यात आले. प्रभारी प्राचार्य डॉ. गजानन कोळी, उपप्राचार्य डॉ. सुहास सपाटे, 'संजीवन'चे चेअरमन पी. आर. भोसले, एन. आर. भोसले यांचे कार्यक्रमास मार्गदर्शन लाभले.