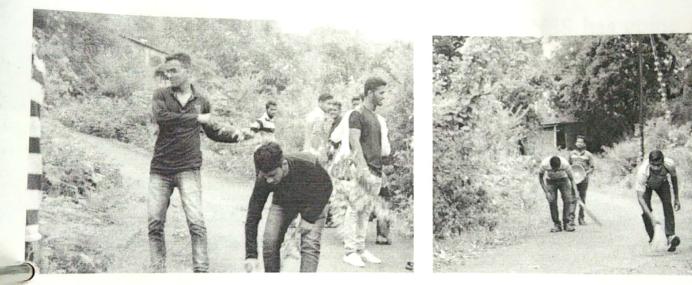

## A Report on "Tree Plantation"

Title of Event: Tree Plantation

Date of Event: 03/08/2022.

Time : 10 am

Venue: SETI Panhala.

NSS has organized the "Tree Plantation" event in Sanjeevan College of Engineering & Institute, Panhala by respected N. R. Bhosale sir. This programme is done in the presence of Principal Incharge Dr. Gajanan Koli Sir, Vice Principal Dr. Suhas Sapate Sir, Chairman P. R. Bhosale Sir, & Joint Secretary N. R. Bhosale Sir

## संजीवन महाविद्यालयात वृक्षारोपण

पन्हाळा (पुढारी वृत्तसेवा) : पन्हाळा येथील संजीवन अभियांत्रिकी महाविद्यालयातील राष्ट्रीय सेवा योजनेच्या विद्यार्थ्याच्या उपस्थितीत एन. आर. भोसले यांच्या हस्ते वृक्षारोपण करण्यात आले. प्रभारी प्राचार्य डॉ. गजानन कोळी, उपप्राचार्य डॉ. सुहास सपाटे, 'संजीवन'चे चेअरमन पी. आर. भोसले, एन. आर. भोसले यांचे कार्यक्रमास मार्गदर्शन लाभले.