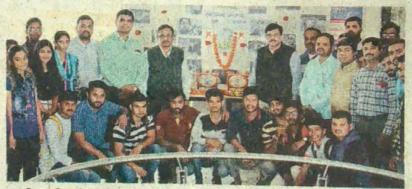

= Approved By AICTE - New Delhi = Recognized by Govt. of Maharashtra & DTE = Affiliated to Shivaji University, Kolhapur

पन्हाळा : पुढारी वृत्तसेवा

येथील संजीवन अत्रियांत्रिकी महाविद्यालय व पुणे येथील जी. टी. टी. फाऊंडेशन यांच्या संयुक्त विद्यमाने संजीवन कॉलेजमधील गुणवंत व विविध कंपनीत प्लेसमेंट झालेल्या विद्यार्थ्यांचा सत्कार करण्यात आला.

यावेळी प्रमुख पाहुणे म्हणून जीटीटी फाऊंडेशनचे डायरेक्टर अमित भोसले, मॅनेजर राहुल राय, शिरीष टेमगिरे उपस्थित होते. कार्यक्रमाच्या अध्यक्षस्थानी संजीवन ग्रुप ऑफ स्कूलचे चेअरमन पी. आर. भोसले होते.

संजीवन अभियांत्रिकी महाविद्यालयातील विद्यार्थ्यांचा सर्वांगीण विकास होऊन त्यांचे करिअर घडावे यासाठी पुणे येथील जी. टी. टी. फाऊंडेशन या कंपनीशी संजीवनने सामंजस्य करार केला आहे. या सामंजस्य करारानुसार महाविद्यालयातील विद्यार्थ्यांना जीवन कौशल्य, नोकरी कौशल्य, उद्योजक कौशल्य, ऑप्टिट्यूड अशा औद्योगिक क्षेत्राला आवश्यक असणारी कौशल्य यांचे पूर्ण वर्षभर ट्रेनिंग दिले जाते. या ट्रेनिंगचा विद्यार्थ्यांना फायदा होत आहे. त्यामुळे कॉलेजमधील अनेक विद्यार्थ्यांची वेगवेगळ्या राष्ट्रीय व आंतरराष्ट्रीय कंपन्यांमध्ये निवड देखील झाली असल्याचे कॉलेजचे उपप्राचार्य डॉ. सुहास सपाटे यांनी यावेळी सांगितले.

यावेळी प्रभारी प्राचार्य डॉ. गजानन कोळी, टी. पी. ओ. डॉ. अजय मस्के, प्रा. प्रवीण अतिग्रे, प्रा. तेजश्री देवकर, प्रा. अभिदीप धेंडे आदी उपस्थित होते.

My Kolhapur Edition Aug 4, 2022 Page No. 11 newspaper.pudhari.co.in