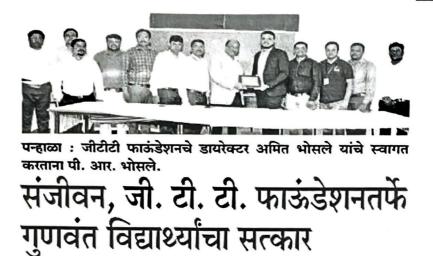

#### 6315

पन्हाळा : जीटीटी फाउंडेशनचे डायरेक्टर अपित भोसले यांचे स्वागत करताना पी. आर. भोसले.

# 'संजीवन'मध्ये गुणवंत विद्यार्थ्यांचा सत्कार

: येथील संजीवन पन्हाळा अभियांत्रिकी महाविद्यालय व पुणे दिले जाते. त्याचा विद्यार्थ्यांना फायदा येथील जी. टी. टी. फाउंडेशन यांच्या संयुक्त विद्यमाने संजीवन कॉलेजमधील गुणवंत व विविध कंपनीत प्लेसमेंट झालेल्या विद्यार्थ्यांचा सत्कार केला

प्रमुख पाहुणे म्हणून फाउंडेशनचे डायरेक्टर अमित भोसले, मॅनेजर राहल राय, शिरीष टेमगिरे उपस्थित होते. अध्यक्षस्थानी संजीवनचे अध्यक्ष पी. आर. भोसले होते. विद्यार्थ्यांना औद्योगिक क्षेत्राला आवश्यक

असणाऱ्या कौशल्यांचे वर्षभर ट्रेनिंग होत अस्न, यामुळे कॉलेजमधील अनेक विद्यार्थ्यांची वेगवेगळ्या राष्ट्रीय व आंतरराष्टीय कंपन्यांमध्ये निवड झाल्याचे कॉलेजचे उपप्राचार्य डॉ. सुहास सपाटे यांनी सांगितले. प्रभारी प्राचार्य हॉ. गजानन कोळी, टी.पी.क्षे. डॉ. अजय मम्के, प्रा. प्रवीण अतिग्रे. प्रा. तेजश्री देवकर, प्रा. अभिदीप घेंहे, प्रा. प्रमोद गुरव, प्रा. चेतन डॉगरसाने. तसेच सर्व विभागांचे विभागप्रमुख उपस्थित होत