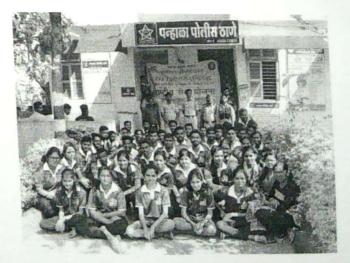

## "Felicitation of Meritorious Students"

Title of Event: Felicitation of Meritorious Students

Date of Event: 04/08/2022.

Venue: Drawing Hall, SETI Panhala.

Sanjeevan College of Engineering & Institute Panhala & GTT Foundation Pune has organised the Felicitation of Meritorious Students & the students who placed in various Companies. This programme is done in the presence of GTT Foundation Director Amit Bhosale, Manager Rahul Rai, Shirish Temgire. On this ocassion the Chairman of Sanjeevan Group P. R. Bhosale sir was present as a Chief Guest.

= Approved By AICTE - New Delhi = Recognized by Govt. of Maharashtra & DTE = Affiliated to Shivaji University, Kolhapur

पन्हाळा : पुढारी वृत्तसेवा

येथील संजीवन अत्रियांत्रिकी महाविद्यालय व पुणे येथील जी. टी. टी. फाऊंडेशन यांच्या संयुक्त विद्यमाने संजीवन कॉलेजमधील गुणवंत व विविध कंपनीत प्लेसमेंट झालेल्या विद्यार्थ्यांचा सत्कार करण्यात आला.