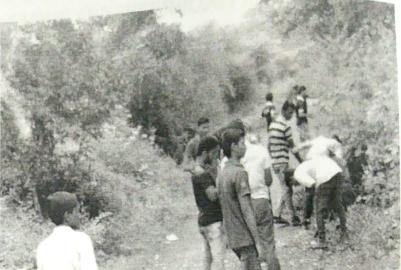

## A Report on "Tree Plantation"

Title of Event: Tree Plantation

Date of Event: 03/08/2022.

Time : 10 am

Venue: SETI Panhala.

NSS has organized the "Tree Plantation" event in Sanjeevan College of Engineering & Institute, Panhala by respected N. R. Bhosale sir. This programme is done in the presence of Principal Incharge Dr. Gajanan Koli Sir, Vice Principal Dr. Suhas Sapate Sir, Chairman P. R. Bhosale Sir, & Joint Secretary N. R. Bhosale Sir

## संजीवन महाविद्यालयात वृक्षारोपण

पन्हाळा (पुढारी वृत्तसेवा) : पन्हाळा येथील संजीवन अभियांत्रिकी महाविद्यालयातील राष्ट्रीय सेवा योजनेच्या विद्यार्थ्याच्या उपस्थितीत एन. आर. भोसले यांच्या हस्ते वृक्षारोपण करण्यात आले. प्रभारी प्राचार्य डॉ. गजानन कोळी, उपप्राचार्य डॉ. सुहास सपाटे, 'संजीवन'चे चेअरमन पी. आर. भोसले, एन. आर. भोसले यांचे कार्यक्रमास मार्गदर्शन लाभले.