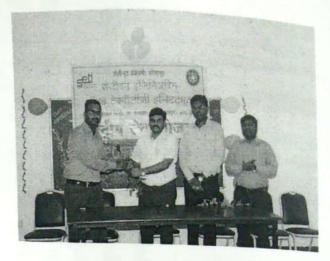

#### 6315

पन्हाळा : जीटीटी फाउंडेशनचे डायरेक्टर अपित भोसले यांचे स्वागत करताना पी. आर. भोसले.

#### EN 6315

पन्हाळा : जीटीटी फौंडेशनचे डायरेक्टर अमित भोसले यांचे स्यागत करताना पी, आर, भोसले,

> प्रतिनिधी पन्हाळा

पन्हाळा येथील संजीवन अभियांत्रिकी महाविद्यालय व पुणे येथील जी. टी. टी, फौंडेशन यांच्या संयुक्त विद्यमाने संजीवन कॉलेजमधील गुणवंत व विविध कंपनीत प्लेसमेंट झालेल्या विद्यार्थ्यांचा सत्कार करण्यात आला. या कार्यक्रमाला प्रमुख पाहुणे म्हणून जीटीटी फौंडेशनचे डायरेक्टर अमित भोसले, मॅनेजर राहुल राय आणि टेमगिरे उपस्थित होते. शिरीष कार्यक्रमाच्या अध्यक्षस्थानी संजीवन ग्रूप ऑफ स्कूलचे चेअरमन पी. आर. भोसले होते.