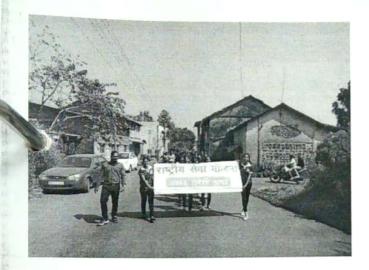

## A Report on "Tree Plantation"

Title of Event: Tree Plantation

Date of Event: 03/08/2022.

Time : 10 am

Venue: SETI Panhala.

NSS has organized the "Tree Plantation" event in Sanjeevan College of Engineering & Institute, Panhala by respected N. R. Bhosale sir. This programme is done in the presence of Principal Incharge Dr. Gajanan Koli Sir, Vice Principal Dr. Suhas Sapate Sir, Chairman P. R. Bhosale Sir, & Joint Secretary N. R. Bhosale Sir

## संजीवन महाविद्यालयात वृक्षारोपण

पन्हाळा (पुढारी वृत्तसेवा) : पन्हाळा येथील संजीवन अभियांत्रिकी महाविद्यालयातील राष्ट्रीय सेवा योजनेच्या विद्यार्थ्याच्या उपस्थितीत एन. आर. भोसले यांच्या हस्ते वृक्षारोपण करण्यात आले. प्रभारी प्राचार्य डॉ. गजानन कोळी, उपप्राचार्य डॉ. सुहास सपाटे, 'संजीवन'चे चेअरमन पी. आर. भोसले, एन. आर. भोसले यांचे कार्यक्रमास मार्गदर्शन लाभले.