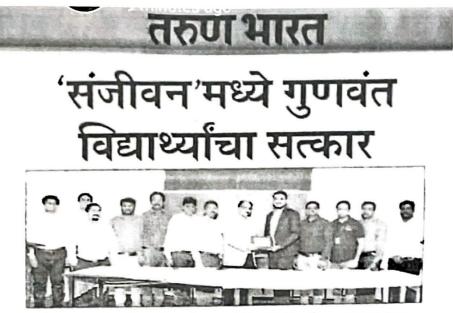

# 'संजीवन'मध्ये गुणवंत विद्यार्थ्यांचा सत्कार

: येथील संजीवन पन्हाळा अभियांत्रिकी महाविद्यालय व पुणे दिले जाते. त्याचा विद्यार्थ्यांना फायदा येथील जी. टी. टी. फाउंडेशन यांच्या संयुक्त विद्यमाने संजीवन कॉलेजमधील गुणवंत व विविध कंपनीत प्लेसमेंट झालेल्या विद्यार्थ्यांचा सत्कार केला

प्रमुख पाहुणे म्हणून फाउंडेशनचे डायरेक्टर अमित भोसले, मॅनेजर राहल राय, शिरीष टेमगिरे उपस्थित होते. अध्यक्षस्थानी संजीवनचे अध्यक्ष पी. आर. भोसले होते. विद्यार्थ्यांना औद्योगिक क्षेत्राला आवश्यक

असणाऱ्या कौशल्यांचे वर्षभर ट्रेनिंग होत अस्न, यामुळे कॉलेजमधील अनेक विद्यार्थ्यांची वेगवेगळ्या राष्ट्रीय व आंतरराष्टीय कंपन्यांमध्ये निवड झाल्याचे कॉलेजचे उपप्राचार्य डॉ. सुहास सपाटे यांनी सांगितले. प्रभारी प्राचार्य हॉ. गजानन कोळी, टी.पी.क्षे. डॉ. अजय मम्के, प्रा. प्रवीण अतिग्रे. प्रा. तेजश्री देवकर, प्रा. अभिदीप घेंहे, प्रा. प्रमोद गुरव, प्रा. चेतन डॉगरसाने. तसेच सर्व विभागांचे विभागप्रमुख उपस्थित होत

= Approved By AICTE - New Delhi = Recognized by Govt. of Maharashtra & DTE = Affiliated to Shivaji University, Kolhapur

पन्हाळा : पुढारी वृत्तसेवा

येथील संजीवन अत्रियांत्रिकी महाविद्यालय व पुणे येथील जी. टी. टी. फाऊंडेशन यांच्या संयुक्त विद्यमाने संजीवन कॉलेजमधील गुणवंत व विविध कंपनीत प्लेसमेंट झालेल्या विद्यार्थ्यांचा सत्कार करण्यात आला.

यावेळी प्रमुख पाहुणे म्हणून जीटीटी फाऊंडेशनचे डायरेक्टर अमित भोसले, मॅनेजर राहुल राय, शिरीष टेमगिरे उपस्थित होते. कार्यक्रमाच्या अध्यक्षस्थानी संजीवन ग्रुप ऑफ स्कूलचे चेअरमन पी. आर. भोसले होते.

संजीवन अभियांत्रिकी महाविद्यालयातील विद्यार्थ्यांचा सर्वांगीण विकास होऊन त्यांचे करिअर घडावे यासाठी पुणे येथील जी. टी. टी. फाऊंडेशन या कंपनीशी संजीवनने सामंजस्य करार केला आहे. या सामंजस्य करारानुसार महाविद्यालयातील विद्यार्थ्यांना जीवन कौशल्य, नोकरी कौशल्य, उद्योजक कौशल्य, ऑप्टिट्यूड अशा औद्योगिक क्षेत्राला आवश्यक असणारी कौशल्य यांचे पूर्ण वर्षभर ट्रेनिंग दिले जाते. या ट्रेनिंगचा विद्यार्थ्यांना फायदा होत आहे. त्यामुळे कॉलेजमधील अनेक विद्यार्थ्यांची वेगवेगळ्या राष्ट्रीय व आंतरराष्ट्रीय कंपन्यांमध्ये निवड देखील झाली असल्याचे कॉलेजचे उपप्राचार्य डॉ. सुहास सपाटे यांनी यावेळी सांगितले.

यावेळी प्रभारी प्राचार्य डॉ. गजानन कोळी, टी. पी. ओ. डॉ. अजय मस्के, प्रा. प्रवीण अतिग्रे, प्रा. तेजश्री देवकर, प्रा. अभिदीप धेंडे आदी उपस्थित होते.

My Kolhapur Edition Aug 4, 2022 Page No. 11 newspaper.pudhari.co.in