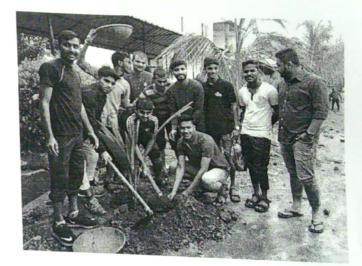

## A Report on "Tree Plantation"

Title of Event: Tree Plantation

Date of Event: 03/08/2022.

Time : 10 am

Venue: SETI Panhala.

NSS has organized the "Tree Plantation" event in Sanjeevan College of Engineering & Institute, Panhala by respected N. R. Bhosale sir. This programme is done in the presence of Principal Incharge Dr. Gajanan Koli Sir, Vice Principal Dr. Suhas Sapate Sir, Chairman P. R. Bhosale Sir, & Joint Secretary N. R. Bhosale Sir

## संजीवन महाविद्यालयात वृक्षारोपण

पन्हाळा (पुढारी वृत्तसेवा) : पन्हाळा येथील संजीवन अभियांत्रिकी महाविद्यालयातील राष्ट्रीय सेवा योजनेच्या विद्यार्थ्याच्या उपस्थितीत एन. आर. भोसले यांच्या हस्ते वृक्षारोपण करण्यात आले. प्रभारी प्राचार्य डॉ. गजानन कोळी, उपप्राचार्य डॉ. सुहास सपाटे, 'संजीवन'चे चेअरमन पी. आर. भोसले, एन. आर. भोसले यांचे कार्यक्रमास मार्गदर्शन लाभले.