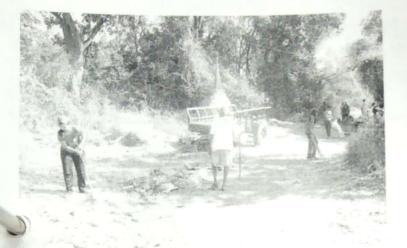

## A Report on "Tree Plantation"

Title of Event: Tree Plantation

Date of Event: 03/08/2022.

Time : 10 am

Venue: SETI Panhala.

NSS has organized the "Tree Plantation" event in Sanjeevan College of Engineering & Institute, Panhala by respected N. R. Bhosale sir. This programme is done in the presence of Principal Incharge Dr. Gajanan Koli Sir, Vice Principal Dr. Suhas Sapate Sir, Chairman P. R. Bhosale Sir, & Joint Secretary N. R. Bhosale Sir

## संजीवन महाविद्यालयात वृक्षारोपण

पन्हाळा (पुढारी वृत्तसेवा) : पन्हाळा येथील संजीवन अभियांत्रिकी महाविद्यालयातील राष्ट्रीय सेवा योजनेच्या विद्यार्थ्याच्या उपस्थितीत एन. आर. भोसले यांच्या हस्ते वृक्षारोपण करण्यात आले. प्रभारी प्राचार्य डॉ. गजानन कोळी, उपप्राचार्य डॉ. सुहास सपाटे, 'संजीवन'चे चेअरमन पी. आर. भोसले, एन. आर. भोसले यांचे कार्यक्रमास मार्गदर्शन लाभले.