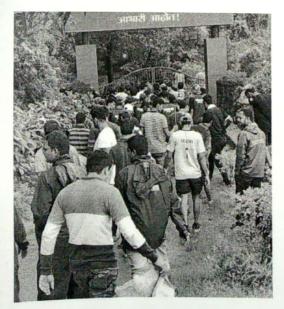

## A Report on "Tree Plantation"

Title of Event: Tree Plantation

Date of Event: 03/08/2022.

Time : 10 am

Venue: SETI Panhala.

NSS has organized the "Tree Plantation" event in Sanjeevan College of Engineering & Institute, Panhala by respected N. R. Bhosale sir. This programme is done in the presence of Principal Incharge Dr. Gajanan Koli Sir, Vice Principal Dr. Suhas Sapate Sir, Chairman P. R. Bhosale Sir, & Joint Secretary N. R. Bhosale Sir

## संजीवन महाविद्यालयात वृक्षारोपण

पन्हाळा (पुढारी वृत्तसेवा) : पन्हाळा येथील संजीवन अभियांत्रिकी महाविद्यालयातील राष्ट्रीय सेवा योजनेच्या विद्यार्थ्याच्या उपस्थितीत एन. आर. भोसले यांच्या हस्ते वृक्षारोपण करण्यात आले. प्रभारी प्राचार्य डॉ. गजानन कोळी, उपप्राचार्य डॉ. सुहास सपाटे, 'संजीवन'चे चेअरमन पी. आर. भोसले, एन. आर. भोसले यांचे कार्यक्रमास मार्गदर्शन लाभले.