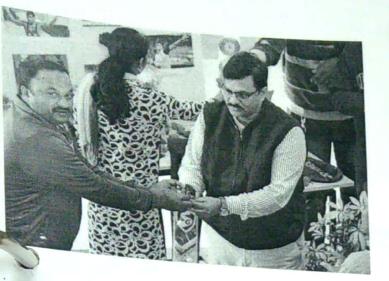

#### 6315

पन्हाळा : जीटीटी फाउंडेशनचे डायरेक्टर अपित भोसले यांचे स्वागत करताना पी. आर. भोसले.

#### EN 6315

पन्हाळा : जीटीटी फौंडेशनचे डायरेक्टर अमित भोसले यांचे स्यागत करताना पी, आर, भोसले,

> प्रतिनिधी पन्हाळा

पन्हाळा येथील संजीवन अभियांत्रिकी महाविद्यालय व पुणे येथील जी. टी. टी, फौंडेशन यांच्या संयुक्त विद्यमाने संजीवन कॉलेजमधील गुणवंत व विविध कंपनीत प्लेसमेंट झालेल्या विद्यार्थ्यांचा सत्कार करण्यात आला. या कार्यक्रमाला प्रमुख पाहुणे म्हणून जीटीटी फौंडेशनचे डायरेक्टर अमित भोसले, मॅनेजर राहुल राय आणि टेमगिरे उपस्थित होते. शिरीष कार्यक्रमाच्या अध्यक्षस्थानी संजीवन ग्रूप ऑफ स्कूलचे चेअरमन पी. आर. भोसले होते.