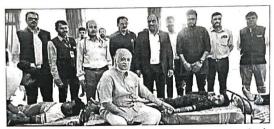

## A Report on "Tree Plantation"

Title of Event: Tree Plantation

Date of Event: 03/08/2022.

Time : 10 am

Venue: SETI Panhala.

NSS has organized the "Tree Plantation" event in Sanjeevan College of Engineering & Institute, Panhala by respected N. R. Bhosale sir. This programme is done in the presence of Principal Incharge Dr. Gajanan Koli Sir, Vice Principal Dr. Suhas Sapate Sir, Chairman P. R. Bhosale Sir, & Joint Secretary N. R. Bhosale Sir

## संजीवन महाविद्यालयात वृक्षारोपण

पन्हाळा (पुढारी वृत्तसेवा) : पन्हाळा येथील संजीवन अभियांत्रिकी महाविद्यालयातील राष्ट्रीय सेवा योजनेच्या विद्यार्थ्याच्या उपस्थितीत एन. आर. भोसले यांच्या हस्ते वृक्षारोपण करण्यात आले. प्रभारी प्राचार्य डॉ. गजानन कोळी, उपप्राचार्य डॉ. सुहास सपाटे, 'संजीवन'चे चेअरमन पी. आर. भोसले, एन. आर. भोसले यांचे कार्यक्रमास मार्गदर्शन लाभले.