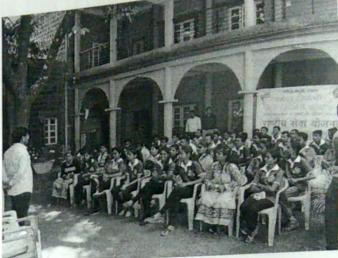

## "Felicitation of Meritorious Students"

Title of Event: Felicitation of Meritorious Students

Date of Event: 04/08/2022.

Venue: Drawing Hall, SETI Panhala.

Sanjeevan College of Engineering & Institute Panhala & GTT Foundation Pune has organised the Felicitation of Meritorious Students & the students who placed in various Companies. This programme is done in the presence of GTT Foundation Director Amit Bhosale, Manager Rahul Rai, Shirish Temgire. On this ocassion the Chairman of Sanjeevan Group P. R. Bhosale sir was present as a Chief Guest.

= Approved By AICTE - New Delhi = Recognized by Govt. of Maharashtra & DTE = Affiliated to Shivaji University, Kolhapur

पन्हाळा : पुढारी वृत्तसेवा

येथील संजीवन अत्रियांत्रिकी महाविद्यालय व पुणे येथील जी. टी. टी. फाऊंडेशन यांच्या संयुक्त विद्यमाने संजीवन कॉलेजमधील गुणवंत व विविध कंपनीत प्लेसमेंट झालेल्या विद्यार्थ्यांचा सत्कार करण्यात आला.

यावेळी प्रमुख पाहुणे म्हणून जीटीटी फाऊंडेशनचे डायरेक्टर अमित भोसले, मॅनेजर राहुल राय, शिरीष टेमगिरे उपस्थित होते. कार्यक्रमाच्या अध्यक्षस्थानी संजीवन ग्रुप ऑफ स्कूलचे चेअरमन पी. आर. भोसले होते.

संजीवन अभियांत्रिकी महाविद्यालयातील विद्यार्थ्यांचा सर्वांगीण विकास होऊन त्यांचे करिअर घडावे यासाठी पुणे येथील जी. टी. टी. फाऊंडेशन या कंपनीशी संजीवनने सामंजस्य करार केला आहे. या सामंजस्य करारानुसार महाविद्यालयातील विद्यार्थ्यांना जीवन कौशल्य, नोकरी कौशल्य, उद्योजक कौशल्य, ऑप्टिट्यूड अशा औद्योगिक क्षेत्राला आवश्यक असणारी कौशल्य यांचे पूर्ण वर्षभर ट्रेनिंग दिले जाते. या ट्रेनिंगचा विद्यार्थ्यांना फायदा होत आहे. त्यामुळे कॉलेजमधील अनेक विद्यार्थ्यांची वेगवेगळ्या राष्ट्रीय व आंतरराष्ट्रीय कंपन्यांमध्ये निवड देखील झाली असल्याचे कॉलेजचे उपप्राचार्य डॉ. सुहास सपाटे यांनी यावेळी सांगितले.