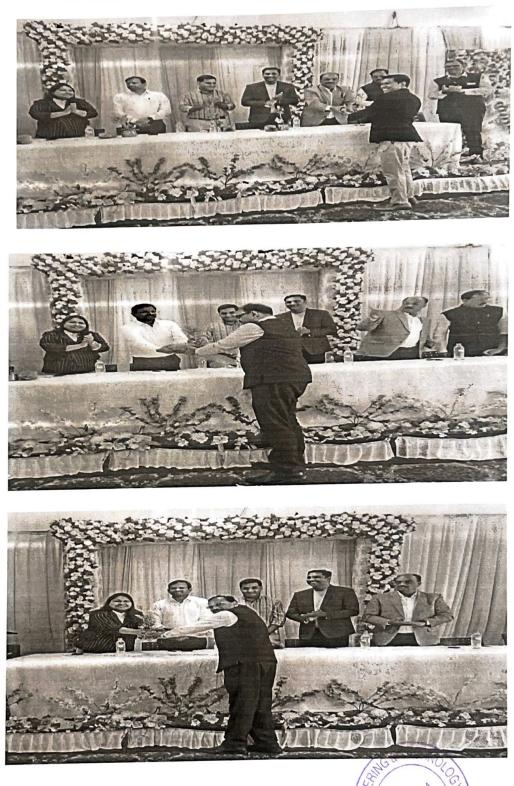

## "Felicitation of Meritorious Students"

Title of Event: Felicitation of Meritorious Students

Date of Event: 04/08/2022.

Venue: Drawing Hall, SETI Panhala.

Sanjeevan College of Engineering & Institute Panhala & GTT Foundation Pune has organised the Felicitation of Meritorious Students & the students who placed in various Companies. This programme is done in the presence of GTT Foundation Director Amit Bhosale, Manager Rahul Rai, Shirish Temgire. On this ocassion the Chairman of Sanjeevan Group P. R. Bhosale sir was present as a Chief Guest.

#### 6315

पन्हाळा : जीटीटी फाउंडेशनचे डायरेक्टर अपित भोसले यांचे स्वागत करताना पी. आर. भोसले.

#### EN 6315

पन्हाळा : जीटीटी फौंडेशनचे डायरेक्टर अमित भोसले यांचे स्यागत करताना पी, आर, भोसले,

> प्रतिनिधी पन्हाळा

पन्हाळा येथील संजीवन अभियांत्रिकी महाविद्यालय व पुणे येथील जी. टी. टी, फौंडेशन यांच्या संयुक्त विद्यमाने संजीवन कॉलेजमधील गुणवंत व विविध कंपनीत प्लेसमेंट झालेल्या विद्यार्थ्यांचा सत्कार करण्यात आला. या कार्यक्रमाला प्रमुख पाहुणे म्हणून जीटीटी फौंडेशनचे डायरेक्टर अमित भोसले, मॅनेजर राहुल राय आणि टेमगिरे उपस्थित होते. शिरीष कार्यक्रमाच्या अध्यक्षस्थानी संजीवन ग्रूप ऑफ स्कूलचे चेअरमन पी. आर. भोसले होते.