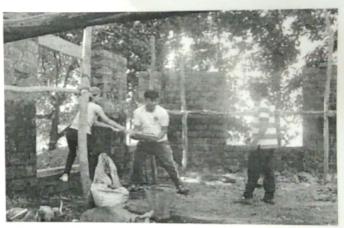

## A Report on "Tree Plantation"

Title of Event: Tree Plantation

Date of Event: 03/08/2022.

Time : 10 am

Venue: SETI Panhala.

NSS has organized the "Tree Plantation" event in Sanjeevan College of Engineering & Institute, Panhala by respected N. R. Bhosale sir. This programme is done in the presence of Principal Incharge Dr. Gajanan Koli Sir, Vice Principal Dr. Suhas Sapate Sir, Chairman P. R. Bhosale Sir, & Joint Secretary N. R. Bhosale Sir

## संजीवन महाविद्यालयात वृक्षारोपण

पन्हाळा (पुढारी वृत्तसेवा) : पन्हाळा येथील संजीवन अभियांत्रिकी महाविद्यालयातील राष्ट्रीय सेवा योजनेच्या विद्यार्थ्याच्या उपस्थितीत एन. आर. भोसले यांच्या हस्ते वृक्षारोपण करण्यात आले. प्रभारी प्राचार्य डॉ. गजानन कोळी, उपप्राचार्य डॉ. सुहास सपाटे, 'संजीवन'चे चेअरमन पी. आर. भोसले, एन. आर. भोसले यांचे कार्यक्रमास मार्गदर्शन लाभले.