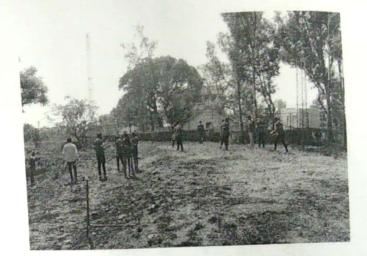

## A Report on "Tree Plantation"

Title of Event: Tree Plantation

Date of Event: 03/08/2022.

Time : 10 am

Venue: SETI Panhala.

NSS has organized the "Tree Plantation" event in Sanjeevan College of Engineering & Institute, Panhala by respected N. R. Bhosale sir. This programme is done in the presence of Principal Incharge Dr. Gajanan Koli Sir, Vice Principal Dr. Suhas Sapate Sir, Chairman P. R. Bhosale Sir, & Joint Secretary N. R. Bhosale Sir

## संजीवन महाविद्यालयात वृक्षारोपण

पन्हाळा (पुढारी वृत्तसेवा) : पन्हाळा येथील संजीवन अभियांत्रिकी महाविद्यालयातील राष्ट्रीय सेवा योजनेच्या विद्यार्थ्याच्या उपस्थितीत एन. आर. भोसले यांच्या हस्ते वृक्षारोपण करण्यात आले. प्रभारी प्राचार्य डॉ. गजानन कोळी, उपप्राचार्य डॉ. सुहास सपाटे, 'संजीवन'चे चेअरमन पी. आर. भोसले, एन. आर. भोसले यांचे कार्यक्रमास मार्गदर्शन लाभले.