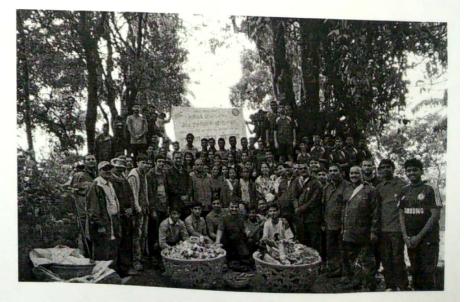

## A Report on "Tree Plantation"

Title of Event: Tree Plantation

Date of Event: 03/08/2022.

Time : 10 am

Venue: SETI Panhala.

NSS has organized the "Tree Plantation" event in Sanjeevan College of Engineering & Institute, Panhala by respected N. R. Bhosale sir. This programme is done in the presence of Principal Incharge Dr. Gajanan Koli Sir, Vice Principal Dr. Suhas Sapate Sir, Chairman P. R. Bhosale Sir, & Joint Secretary N. R. Bhosale Sir

## संजीवन महाविद्यालयात वृक्षारोपण

पन्हाळा (पुढारी वृत्तसेवा) : पन्हाळा येथील संजीवन अभियांत्रिकी महाविद्यालयातील राष्ट्रीय सेवा योजनेच्या विद्यार्थ्याच्या उपस्थितीत एन. आर. भोसले यांच्या हस्ते वृक्षारोपण करण्यात आले. प्रभारी प्राचार्य डॉ. गजानन कोळी, उपप्राचार्य डॉ. सुहास सपाटे, 'संजीवन'चे चेअरमन पी. आर. भोसले, एन. आर. भोसले यांचे कार्यक्रमास मार्गदर्शन लाभले.