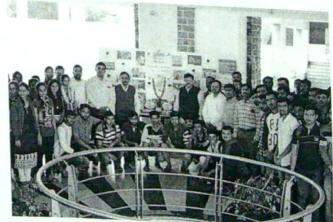

## "Felicitation of Meritorious Students"

Title of Event: Felicitation of Meritorious Students

Date of Event: 04/08/2022.

Venue: Drawing Hall, SETI Panhala.

Sanjeevan College of Engineering & Institute Panhala & GTT Foundation Pune has organised the Felicitation of Meritorious Students & the students who placed in various Companies. This programme is done in the presence of GTT Foundation Director Amit Bhosale, Manager Rahul Rai, Shirish Temgire. On this ocassion the Chairman of Sanjeevan Group P. R. Bhosale sir was present as a Chief Guest.

In order to all around development of students & their careers Sanjeevan has entered into memorandum of understanding with GTT Foundation. According to this MoU, the students were going through full year training in life skills, jo skills, entrepreneurial skills, aptitude required for the industrial sector. The students were benefited & selected in various international companies as said by vice principal Dr. Suhas Sapate Sir.

This programme is done in the presence of Principal-in-charge Dr. Gajanan Koli sir, T.P.O. Dr. Ajay Maske sir, Prof. Pravin Atigre, Prof. Tejashree Devkar, Prof. Abhideep Dhende.

Spanut Event Coordinator