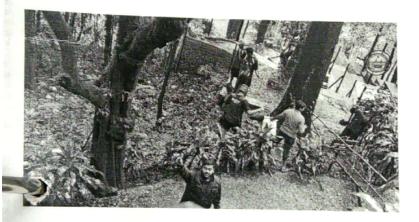

## A Report on "Tree Plantation"

Title of Event: Tree Plantation

Date of Event: 03/08/2022.

Time : 10 am

Venue: SETI Panhala.

NSS has organized the "Tree Plantation" event in Sanjeevan College of Engineering & Institute, Panhala by respected N. R. Bhosale sir. This programme is done in the presence of Principal Incharge Dr. Gajanan Koli Sir, Vice Principal Dr. Suhas Sapate Sir, Chairman P. R. Bhosale Sir, & Joint Secretary N. R. Bhosale Sir

## संजीवन महाविद्यालयात वृक्षारोपण

पन्हाळा (पुढारी वृत्तसेवा) : पन्हाळा येथील संजीवन अभियांत्रिकी महाविद्यालयातील राष्ट्रीय सेवा योजनेच्या विद्यार्थ्याच्या उपस्थितीत एन. आर. भोसले यांच्या हस्ते वृक्षारोपण करण्यात आले. प्रभारी प्राचार्य डॉ. गजानन कोळी, उपप्राचार्य डॉ. सुहास सपाटे, 'संजीवन'चे चेअरमन पी. आर. भोसले, एन. आर. भोसले यांचे कार्यक्रमास मार्गदर्शन लाभले.