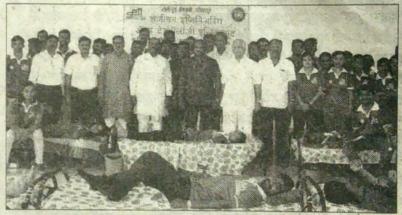

= Approved By AICTE - New Delhi = Recognized by Govt. of Maharashtra & DTE = Affiliated to Shivaji University, Kolhapur

पन्हाळा : पुढारी वृत्तसेवा

येथील संजीवन अत्रियांत्रिकी महाविद्यालय व पुणे येथील जी. टी. टी. फाऊंडेशन यांच्या संयुक्त विद्यमाने संजीवन कॉलेजमधील गुणवंत व विविध कंपनीत प्लेसमेंट झालेल्या विद्यार्थ्यांचा सत्कार करण्यात आला.

यावेळी प्रमुख पाहुणे म्हणून जीटीटी फाऊंडेशनचे डायरेक्टर अमित भोसले, मॅनेजर राहुल राय, शिरीष टेमगिरे उपस्थित होते. कार्यक्रमाच्या अध्यक्षस्थानी संजीवन ग्रुप ऑफ स्कूलचे चेअरमन पी. आर. भोसले होते.

संजीवन अभियांत्रिकी महाविद्यालयातील विद्यार्थ्यांचा सर्वांगीण विकास होऊन त्यांचे करिअर घडावे यासाठी पुणे येथील जी. टी. टी. फाऊंडेशन या कंपनीशी संजीवनने सामंजस्य करार केला आहे. या सामंजस्य करारानुसार महाविद्यालयातील विद्यार्थ्यांना जीवन कौशल्य, नोकरी कौशल्य, उद्योजक कौशल्य, ऑप्टिट्यूड अशा औद्योगिक क्षेत्राला आवश्यक असणारी कौशल्य यांचे पूर्ण वर्षभर ट्रेनिंग दिले जाते. या ट्रेनिंगचा विद्यार्थ्यांना फायदा होत आहे. त्यामुळे कॉलेजमधील अनेक विद्यार्थ्यांची वेगवेगळ्या राष्ट्रीय व आंतरराष्ट्रीय कंपन्यांमध्ये निवड देखील झाली असल्याचे कॉलेजचे उपप्राचार्य डॉ. सुहास सपाटे यांनी यावेळी सांगितले.

यावेळी प्रभारी प्राचार्य डॉ. गजानन कोळी, टी. पी. ओ. डॉ. अजय मस्के, प्रा. प्रवीण अतिग्रे, प्रा. तेजश्री देवकर, प्रा. अभिदीप धेंडे आदी उपस्थित होते.

My Kolhapur Edition Aug 4, 2022 Page No. 11 newspaper.pudhari.co.in