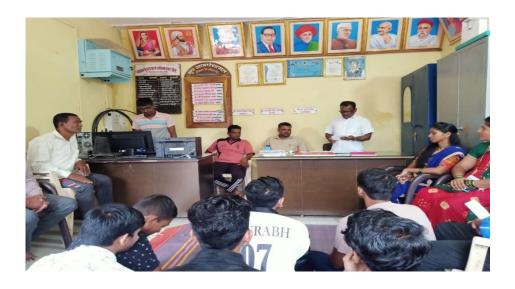

## A Report on "Tree Plantation"

Title of Event: Tree Plantation

Date of Event: 03/08/2022.

Time : 10 am

Venue: SETI Panhala.

NSS has organized the "Tree Plantation" event in Sanjeevan College of Engineering & Institute, Panhala by respected N. R. Bhosale sir. This programme is done in the presence of Principal Incharge Dr. Gajanan Koli Sir, Vice Principal Dr. Suhas Sapate Sir, Chairman P. R. Bhosale Sir, & Joint Secretary N. R. Bhosale Sir

## संजीवन महाविद्यालयात वृक्षारोपण

पन्हाळा (पुढारी वृत्तसेवा) : पन्हाळा येथील संजीवन अभियांत्रिकी महाविद्यालयातील राष्ट्रीय सेवा योजनेच्या विद्यार्थ्याच्या उपस्थितीत एन. आर. भोसले यांच्या हस्ते वृक्षारोपण करण्यात आले. प्रभारी प्राचार्य डॉ. गजानन कोळी, उपप्राचार्य डॉ. सुहास सपाटे, 'संजीवन'चे चेअरमन पी. आर. भोसले, एन. आर. भोसले यांचे कार्यक्रमास मार्गदर्शन लाभले.