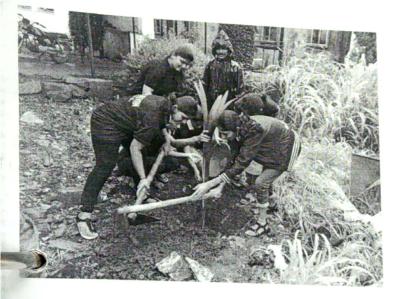

## A Report on "Tree Plantation"

Title of Event: Tree Plantation

Date of Event: 03/08/2022.

Time : 10 am

Venue: SETI Panhala.

NSS has organized the "Tree Plantation" event in Sanjeevan College of Engineering & Institute, Panhala by respected N. R. Bhosale sir. This programme is done in the presence of Principal Incharge Dr. Gajanan Koli Sir, Vice Principal Dr. Suhas Sapate Sir, Chairman P. R. Bhosale Sir, & Joint Secretary N. R. Bhosale Sir

## संजीवन महाविद्यालयात वृक्षारोपण

पन्हाळा (पुढारी वृत्तसेवा) : पन्हाळा येथील संजीवन अभियांत्रिकी महाविद्यालयातील राष्ट्रीय सेवा योजनेच्या विद्यार्थ्याच्या उपस्थितीत एन. आर. भोसले यांच्या हस्ते वृक्षारोपण करण्यात आले. प्रभारी प्राचार्य डॉ. गजानन कोळी, उपप्राचार्य डॉ. सुहास सपाटे, 'संजीवन'चे चेअरमन पी. आर. भोसले, एन. आर. भोसले यांचे कार्यक्रमास मार्गदर्शन लाभले.