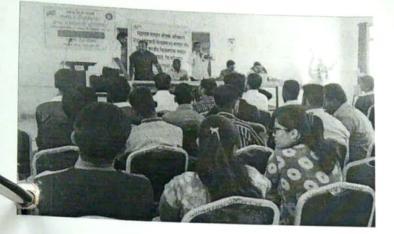

## "Felicitation of Meritorious Students"

Title of Event: Felicitation of Meritorious Students

Date of Event: 04/08/2022.

Venue: Drawing Hall, SETI Panhala.

Sanjeevan College of Engineering & Institute Panhala & GTT Foundation Pune has organised the Felicitation of Meritorious Students & the students who placed in various Companies. This programme is done in the presence of GTT Foundation Director Amit Bhosale, Manager Rahul Rai, Shirish Temgire. On this ocassion the Chairman of Sanjeevan Group P. R. Bhosale sir was present as a Chief Guest.

In order to all around development of students & their careers Sanjeevan has entered into memorandum of understanding with GTT Foundation. According to this MoU, the students were going through full year training in life skills, jo skills, entrepreneurial skills, aptitude required for the industrial sector. The students were benefited & selected in various international companies as said by vice principal Dr. Suhas Sapate Sir.

This programme is done in the presence of Principal-in-charge Dr. Gajanan Koli sir, T.P.O. Dr. Ajay Maske sir, Prof. Pravin Atigre, Prof. Tejashree Devkar, Prof. Abhideep Dhende.

Spanut Event Coordinator