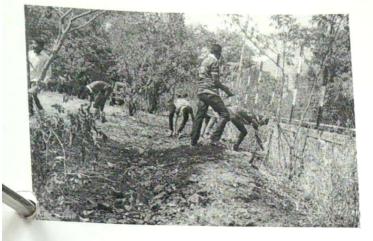

## A Report on "Tree Plantation"

Title of Event: Tree Plantation

Date of Event: 03/08/2022.

Time : 10 am

Venue: SETI Panhala.

NSS has organized the "Tree Plantation" event in Sanjeevan College of Engineering & Institute, Panhala by respected N. R. Bhosale sir. This programme is done in the presence of Principal Incharge Dr. Gajanan Koli Sir, Vice Principal Dr. Suhas Sapate Sir, Chairman P. R. Bhosale Sir, & Joint Secretary N. R. Bhosale Sir

## संजीवन महाविद्यालयात वृक्षारोपण

पन्हाळा (पुढारी वृत्तसेवा) : पन्हाळा येथील संजीवन अभियांत्रिकी महाविद्यालयातील राष्ट्रीय सेवा योजनेच्या विद्यार्थ्याच्या उपस्थितीत एन. आर. भोसले यांच्या हस्ते वृक्षारोपण करण्यात आले. प्रभारी प्राचार्य डॉ. गजानन कोळी, उपप्राचार्य डॉ. सुहास सपाटे, 'संजीवन'चे चेअरमन पी. आर. भोसले, एन. आर. भोसले यांचे कार्यक्रमास मार्गदर्शन लाभले.