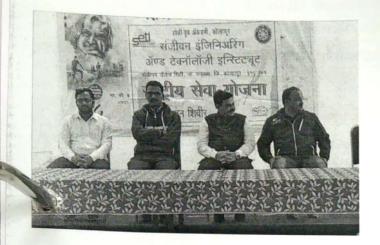

## "Felicitation of Meritorious Students"

Title of Event: Felicitation of Meritorious Students

Date of Event: 04/08/2022.

Venue: Drawing Hall, SETI Panhala.

Sanjeevan College of Engineering & Institute Panhala & GTT Foundation Pune has organised the Felicitation of Meritorious Students & the students who placed in various Companies. This programme is done in the presence of GTT Foundation Director Amit Bhosale, Manager Rahul Rai, Shirish Temgire. On this ocassion the Chairman of Sanjeevan Group P. R. Bhosale sir was present as a Chief Guest.

This programme is done in the presence of Principal-in-charge Dr. Gajanan Koli sir, T.P.O. Dr. Ajay Maske sir, Prof. Pravin Atigre, Prof. Tejashree Devkar, Prof. Abhideep Dhende.

Spanut Event Coordinator