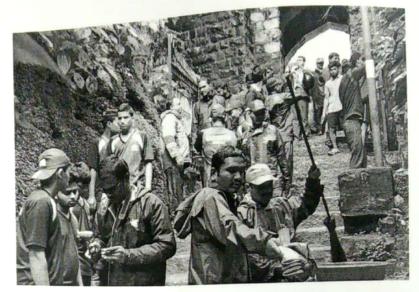

## A Report on "Tree Plantation"

Title of Event: Tree Plantation

Date of Event: 03/08/2022.

Time : 10 am

Venue: SETI Panhala.

NSS has organized the "Tree Plantation" event in Sanjeevan College of Engineering & Institute, Panhala by respected N. R. Bhosale sir. This programme is done in the presence of Principal Incharge Dr. Gajanan Koli Sir, Vice Principal Dr. Suhas Sapate Sir, Chairman P. R. Bhosale Sir, & Joint Secretary N. R. Bhosale Sir

## संजीवन महाविद्यालयात वृक्षारोपण

पन्हाळा (पुढारी वृत्तसेवा) : पन्हाळा येथील संजीवन अभियांत्रिकी महाविद्यालयातील राष्ट्रीय सेवा योजनेच्या विद्यार्थ्याच्या उपस्थितीत एन. आर. भोसले यांच्या हस्ते वृक्षारोपण करण्यात आले. प्रभारी प्राचार्य डॉ. गजानन कोळी, उपप्राचार्य डॉ. सुहास सपाटे, 'संजीवन'चे चेअरमन पी. आर. भोसले, एन. आर. भोसले यांचे कार्यक्रमास मार्गदर्शन लाभले.