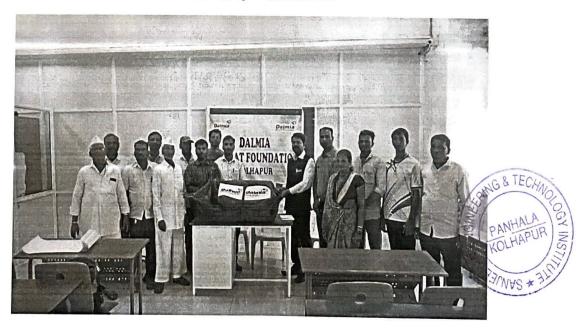

## "Felicitation of Meritorious Students"

Title of Event: Felicitation of Meritorious Students

Date of Event: 04/08/2022.

Venue: Drawing Hall, SETI Panhala.

Sanjeevan College of Engineering & Institute Panhala & GTT Foundation Pune has organised the Felicitation of Meritorious Students & the students who placed in various Companies. This programme is done in the presence of GTT Foundation Director Amit Bhosale, Manager Rahul Rai, Shirish Temgire. On this ocassion the Chairman of Sanjeevan Group P. R. Bhosale sir was present as a Chief Guest.

#### 6315

पन्हाळा : जीटीटी फाउंडेशनचे डायरेक्टर अपित भोसले यांचे स्वागत करताना पी. आर. भोसले.

#### EN 6315

पन्हाळा : जीटीटी फौंडेशनचे डायरेक्टर अमित भोसले यांचे स्यागत करताना पी, आर, भोसले,

> प्रतिनिधी पन्हाळा

पन्हाळा येथील संजीवन अभियांत्रिकी महाविद्यालय व पुणे येथील जी. टी. टी, फौंडेशन यांच्या संयुक्त विद्यमाने संजीवन कॉलेजमधील गुणवंत व विविध कंपनीत प्लेसमेंट झालेल्या विद्यार्थ्यांचा सत्कार करण्यात आला. या कार्यक्रमाला प्रमुख पाहुणे म्हणून जीटीटी फौंडेशनचे डायरेक्टर अमित भोसले, मॅनेजर राहुल राय आणि टेमगिरे उपस्थित होते. शिरीष कार्यक्रमाच्या अध्यक्षस्थानी संजीवन ग्रूप ऑफ स्कूलचे चेअरमन पी. आर. भोसले होते.