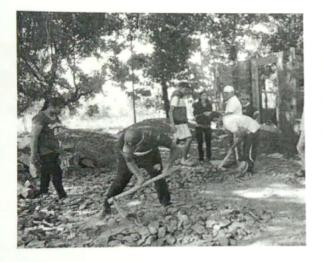

## A Report on "Tree Plantation"

Title of Event: Tree Plantation

Date of Event: 03/08/2022.

Time : 10 am

Venue: SETI Panhala.

NSS has organized the "Tree Plantation" event in Sanjeevan College of Engineering & Institute, Panhala by respected N. R. Bhosale sir. This programme is done in the presence of Principal Incharge Dr. Gajanan Koli Sir, Vice Principal Dr. Suhas Sapate Sir, Chairman P. R. Bhosale Sir, & Joint Secretary N. R. Bhosale Sir

## संजीवन महाविद्यालयात वृक्षारोपण

पन्हाळा (पुढारी वृत्तसेवा) : पन्हाळा येथील संजीवन अभियांत्रिकी महाविद्यालयातील राष्ट्रीय सेवा योजनेच्या विद्यार्थ्याच्या उपस्थितीत एन. आर. भोसले यांच्या हस्ते वृक्षारोपण करण्यात आले. प्रभारी प्राचार्य डॉ. गजानन कोळी, उपप्राचार्य डॉ. सुहास सपाटे, 'संजीवन'चे चेअरमन पी. आर. भोसले, एन. आर. भोसले यांचे कार्यक्रमास मार्गदर्शन लाभले.