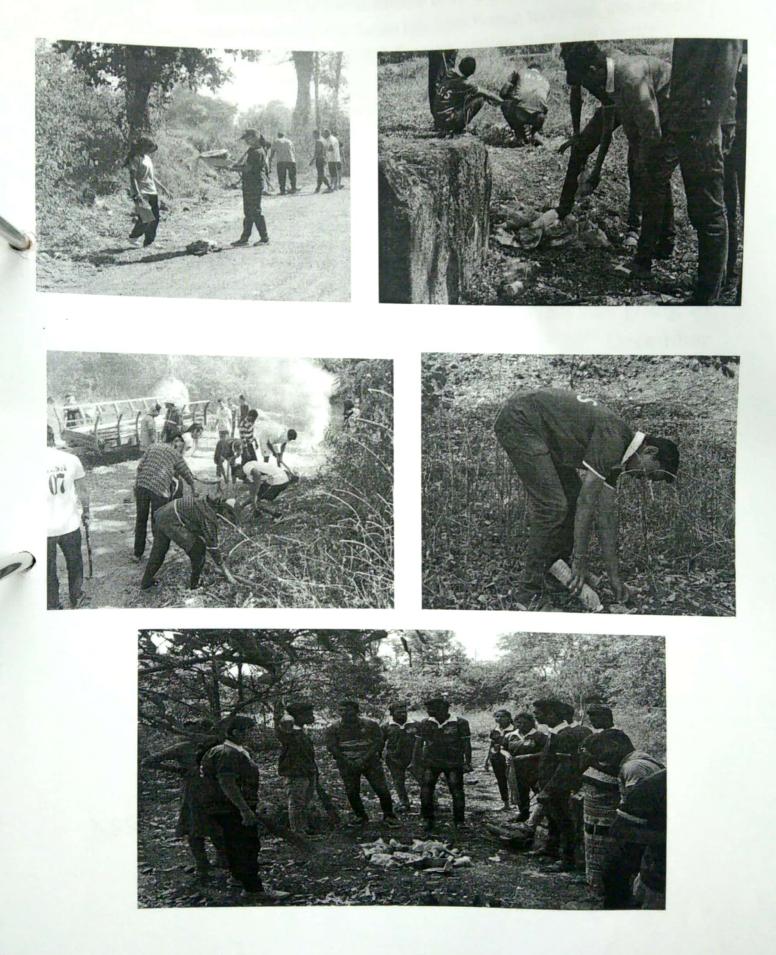

## A Report on "Tree Plantation"

Title of Event: Tree Plantation

Date of Event: 03/08/2022.

Time : 10 am

Venue: SETI Panhala.

NSS has organized the "Tree Plantation" event in Sanjeevan College of Engineering & Institute, Panhala by respected N. R. Bhosale sir. This programme is done in the presence of Principal Incharge Dr. Gajanan Koli Sir, Vice Principal Dr. Suhas Sapate Sir, Chairman P. R. Bhosale Sir, & Joint Secretary N. R. Bhosale Sir

## संजीवन महाविद्यालयात वृक्षारोपण

पन्हाळा (पुढारी वृत्तसेवा) : पन्हाळा येथील संजीवन अभियांत्रिकी महाविद्यालयातील राष्ट्रीय सेवा योजनेच्या विद्यार्थ्याच्या उपस्थितीत एन. आर. भोसले यांच्या हस्ते वृक्षारोपण करण्यात आले. प्रभारी प्राचार्य डॉ. गजानन कोळी, उपप्राचार्य डॉ. सुहास सपाटे, 'संजीवन'चे चेअरमन पी. आर. भोसले, एन. आर. भोसले यांचे कार्यक्रमास मार्गदर्शन लाभले.