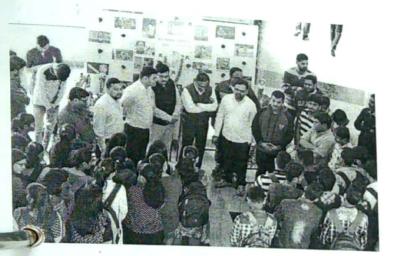

## "Felicitation of Meritorious Students"

Title of Event: Felicitation of Meritorious Students

Date of Event: 04/08/2022.

Venue: Drawing Hall, SETI Panhala.

Sanjeevan College of Engineering & Institute Panhala & GTT Foundation Pune has organised the Felicitation of Meritorious Students & the students who placed in various Companies. This programme is done in the presence of GTT Foundation Director Amit Bhosale, Manager Rahul Rai, Shirish Temgire. On this ocassion the Chairman of Sanjeevan Group P. R. Bhosale sir was present as a Chief Guest.

= Approved By AICTE - New Delhi = Recognized by Govt. of Maharashtra & DTE = Affiliated to Shivaji University, Kolhapur

पन्हाळा : पुढारी वृत्तसेवा

येथील संजीवन अत्रियांत्रिकी महाविद्यालय व पुणे येथील जी. टी. टी. फाऊंडेशन यांच्या संयुक्त विद्यमाने संजीवन कॉलेजमधील गुणवंत व विविध कंपनीत प्लेसमेंट झालेल्या विद्यार्थ्यांचा सत्कार करण्यात आला.