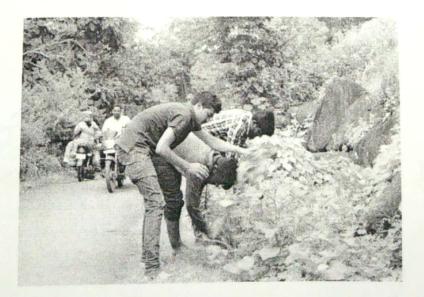

## A Report on "Tree Plantation"

Title of Event: Tree Plantation

Date of Event: 03/08/2022.

Time : 10 am

Venue: SETI Panhala.

NSS has organized the "Tree Plantation" event in Sanjeevan College of Engineering & Institute, Panhala by respected N. R. Bhosale sir. This programme is done in the presence of Principal Incharge Dr. Gajanan Koli Sir, Vice Principal Dr. Suhas Sapate Sir, Chairman P. R. Bhosale Sir, & Joint Secretary N. R. Bhosale Sir

## संजीवन महाविद्यालयात वृक्षारोपण

पन्हाळा (पुढारी वृत्तसेवा) : पन्हाळा येथील संजीवन अभियांत्रिकी महाविद्यालयातील राष्ट्रीय सेवा योजनेच्या विद्यार्थ्याच्या उपस्थितीत एन. आर. भोसले यांच्या हस्ते वृक्षारोपण करण्यात आले. प्रभारी प्राचार्य डॉ. गजानन कोळी, उपप्राचार्य डॉ. सुहास सपाटे, 'संजीवन'चे चेअरमन पी. आर. भोसले, एन. आर. भोसले यांचे कार्यक्रमास मार्गदर्शन लाभले.