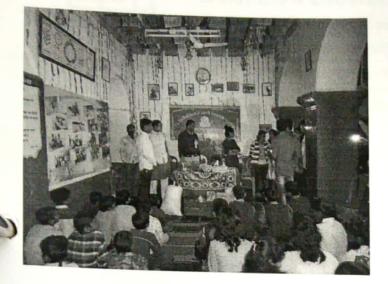

## "Felicitation of Meritorious Students"

Title of Event: Felicitation of Meritorious Students

Date of Event: 04/08/2022.

Venue: Drawing Hall, SETI Panhala.

Sanjeevan College of Engineering & Institute Panhala & GTT Foundation Pune has organised the Felicitation of Meritorious Students & the students who placed in various Companies. This programme is done in the presence of GTT Foundation Director Amit Bhosale, Manager Rahul Rai, Shirish Temgire. On this ocassion the Chairman of Sanjeevan Group P. R. Bhosale sir was present as a Chief Guest.

In order to all around development of students & their careers Sanjeevan has entered into memorandum of understanding with GTT Foundation. According to this MoU, the students were going through full year training in life skills, jo skills, entrepreneurial skills, aptitude required for the industrial sector. The students were benefited & selected in various international companies as said by vice principal Dr. Suhas Sapate Sir.

This programme is done in the presence of Principal-in-charge Dr. Gajanan Koli sir, T.P.O. Dr. Ajay Maske sir, Prof. Pravin Atigre, Prof. Tejashree Devkar, Prof. Abhideep Dhende.

Spanut Event Coordinator