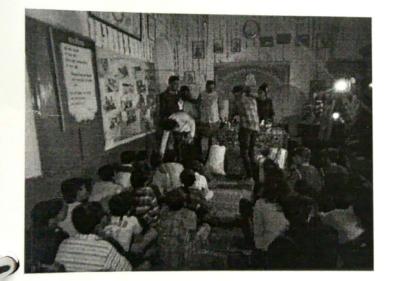

## "Felicitation of Meritorious Students"

Title of Event: Felicitation of Meritorious Students

Date of Event: 04/08/2022.

Venue: Drawing Hall, SETI Panhala.

Sanjeevan College of Engineering & Institute Panhala & GTT Foundation Pune has organised the Felicitation of Meritorious Students & the students who placed in various Companies. This programme is done in the presence of GTT Foundation Director Amit Bhosale, Manager Rahul Rai, Shirish Temgire. On this ocassion the Chairman of Sanjeevan Group P. R. Bhosale sir was present as a Chief Guest.

In order to all around development of students & their careers Sanjeevan has entered into memorandum of understanding with GTT Foundation. According to this MoU, the students were going through full year training in life skills, jo skills, entrepreneurial skills, aptitude required for the industrial sector. The students were benefited & selected in various international companies as said by vice principal Dr. Suhas Sapate Sir.

This programme is done in the presence of Principal-in-charge Dr. Gajanan Koli sir, T.P.O. Dr. Ajay Maske sir, Prof. Pravin Atigre, Prof. Tejashree Devkar, Prof. Abhideep Dhende.

Spanut Event Coordinator