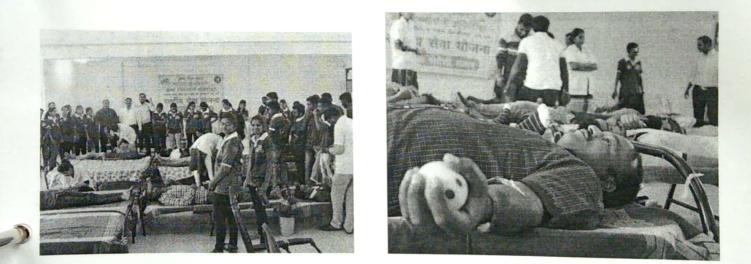

## A Report on "Tree Plantation"

Title of Event: Tree Plantation

Date of Event: 03/08/2022.

Time : 10 am

Venue: SETI Panhala.

NSS has organized the "Tree Plantation" event in Sanjeevan College of Engineering & Institute, Panhala by respected N. R. Bhosale sir. This programme is done in the presence of Principal Incharge Dr. Gajanan Koli Sir, Vice Principal Dr. Suhas Sapate Sir, Chairman P. R. Bhosale Sir, & Joint Secretary N. R. Bhosale Sir

## संजीवन महाविद्यालयात वृक्षारोपण

पन्हाळा (पुढारी वृत्तसेवा) : पन्हाळा येथील संजीवन अभियांत्रिकी महाविद्यालयातील राष्ट्रीय सेवा योजनेच्या विद्यार्थ्याच्या उपस्थितीत एन. आर. भोसले यांच्या हस्ते वृक्षारोपण करण्यात आले. प्रभारी प्राचार्य डॉ. गजानन कोळी, उपप्राचार्य डॉ. सुहास सपाटे, 'संजीवन'चे चेअरमन पी. आर. भोसले, एन. आर. भोसले यांचे कार्यक्रमास मार्गदर्शन लाभले.