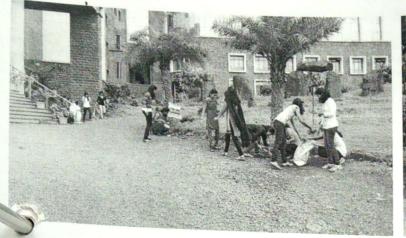

## A Report on "Tree Plantation"

Title of Event: Tree Plantation

Date of Event: 03/08/2022.

Time : 10 am

Venue: SETI Panhala.

NSS has organized the "Tree Plantation" event in Sanjeevan College of Engineering & Institute, Panhala by respected N. R. Bhosale sir. This programme is done in the presence of Principal Incharge Dr. Gajanan Koli Sir, Vice Principal Dr. Suhas Sapate Sir, Chairman P. R. Bhosale Sir, & Joint Secretary N. R. Bhosale Sir

## संजीवन महाविद्यालयात वृक्षारोपण

पन्हाळा (पुढारी वृत्तसेवा) : पन्हाळा येथील संजीवन अभियांत्रिकी महाविद्यालयातील राष्ट्रीय सेवा योजनेच्या विद्यार्थ्याच्या उपस्थितीत एन. आर. भोसले यांच्या हस्ते वृक्षारोपण करण्यात आले. प्रभारी प्राचार्य डॉ. गजानन कोळी, उपप्राचार्य डॉ. सुहास सपाटे, 'संजीवन'चे चेअरमन पी. आर. भोसले, एन. आर. भोसले यांचे कार्यक्रमास मार्गदर्शन लाभले.