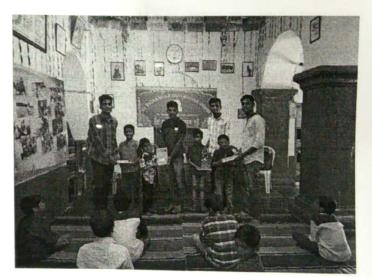

## "Felicitation of Meritorious Students"

Title of Event: Felicitation of Meritorious Students

Date of Event: 04/08/2022.

Venue: Drawing Hall, SETI Panhala.

Sanjeevan College of Engineering & Institute Panhala & GTT Foundation Pune has organised the Felicitation of Meritorious Students & the students who placed in various Companies. This programme is done in the presence of GTT Foundation Director Amit Bhosale, Manager Rahul Rai, Shirish Temgire. On this ocassion the Chairman of Sanjeevan Group P. R. Bhosale sir was present as a Chief Guest.

#### 6315

पन्हाळा : जीटीटी फाउंडेशनचे डायरेक्टर अपित भोसले यांचे स्वागत करताना पी. आर. भोसले.

#### EN 6315

पन्हाळा : जीटीटी फौंडेशनचे डायरेक्टर अमित भोसले यांचे स्यागत करताना पी, आर, भोसले,

> प्रतिनिधी पन्हाळा

पन्हाळा येथील संजीवन अभियांत्रिकी महाविद्यालय व पुणे येथील जी. टी. टी, फौंडेशन यांच्या संयुक्त विद्यमाने संजीवन कॉलेजमधील गुणवंत व विविध कंपनीत प्लेसमेंट झालेल्या विद्यार्थ्यांचा सत्कार करण्यात आला. या कार्यक्रमाला प्रमुख पाहुणे म्हणून जीटीटी फौंडेशनचे डायरेक्टर अमित भोसले, मॅनेजर राहुल राय आणि टेमगिरे उपस्थित होते. शिरीष कार्यक्रमाच्या अध्यक्षस्थानी संजीवन ग्रूप ऑफ स्कूलचे चेअरमन पी. आर. भोसले होते.