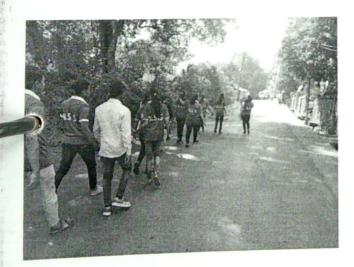

## A Report on "Tree Plantation"

Title of Event: Tree Plantation

Date of Event: 03/08/2022.

Time : 10 am

Venue: SETI Panhala.

NSS has organized the "Tree Plantation" event in Sanjeevan College of Engineering & Institute, Panhala by respected N. R. Bhosale sir. This programme is done in the presence of Principal Incharge Dr. Gajanan Koli Sir, Vice Principal Dr. Suhas Sapate Sir, Chairman P. R. Bhosale Sir, & Joint Secretary N. R. Bhosale Sir

## संजीवन महाविद्यालयात वृक्षारोपण

पन्हाळा (पुढारी वृत्तसेवा) : पन्हाळा येथील संजीवन अभियांत्रिकी महाविद्यालयातील राष्ट्रीय सेवा योजनेच्या विद्यार्थ्याच्या उपस्थितीत एन. आर. भोसले यांच्या हस्ते वृक्षारोपण करण्यात आले. प्रभारी प्राचार्य डॉ. गजानन कोळी, उपप्राचार्य डॉ. सुहास सपाटे, 'संजीवन'चे चेअरमन पी. आर. भोसले, एन. आर. भोसले यांचे कार्यक्रमास मार्गदर्शन लाभले.