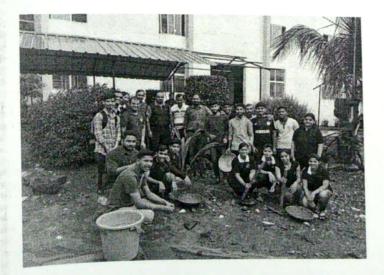

## A Report on "Tree Plantation"

Title of Event: Tree Plantation

Date of Event: 03/08/2022.

Time : 10 am

Venue: SETI Panhala.

NSS has organized the "Tree Plantation" event in Sanjeevan College of Engineering & Institute, Panhala by respected N. R. Bhosale sir. This programme is done in the presence of Principal Incharge Dr. Gajanan Koli Sir, Vice Principal Dr. Suhas Sapate Sir, Chairman P. R. Bhosale Sir, & Joint Secretary N. R. Bhosale Sir

## संजीवन महाविद्यालयात वृक्षारोपण

पन्हाळा (पुढारी वृत्तसेवा) : पन्हाळा येथील संजीवन अभियांत्रिकी महाविद्यालयातील राष्ट्रीय सेवा योजनेच्या विद्यार्थ्याच्या उपस्थितीत एन. आर. भोसले यांच्या हस्ते वृक्षारोपण करण्यात आले. प्रभारी प्राचार्य डॉ. गजानन कोळी, उपप्राचार्य डॉ. सुहास सपाटे, 'संजीवन'चे चेअरमन पी. आर. भोसले, एन. आर. भोसले यांचे कार्यक्रमास मार्गदर्शन लाभले.