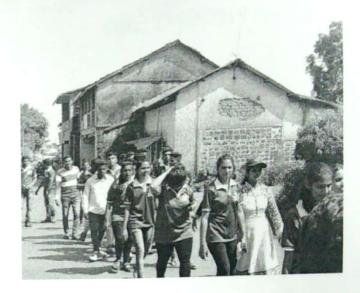

## A Report on "Tree Plantation"

Title of Event: Tree Plantation

Date of Event: 03/08/2022.

Time : 10 am

Venue: SETI Panhala.

NSS has organized the "Tree Plantation" event in Sanjeevan College of Engineering & Institute, Panhala by respected N. R. Bhosale sir. This programme is done in the presence of Principal Incharge Dr. Gajanan Koli Sir, Vice Principal Dr. Suhas Sapate Sir, Chairman P. R. Bhosale Sir, & Joint Secretary N. R. Bhosale Sir

## संजीवन महाविद्यालयात वृक्षारोपण

पन्हाळा (पुढारी वृत्तसेवा) : पन्हाळा येथील संजीवन अभियांत्रिकी महाविद्यालयातील राष्ट्रीय सेवा योजनेच्या विद्यार्थ्याच्या उपस्थितीत एन. आर. भोसले यांच्या हस्ते वृक्षारोपण करण्यात आले. प्रभारी प्राचार्य डॉ. गजानन कोळी, उपप्राचार्य डॉ. सुहास सपाटे, 'संजीवन'चे चेअरमन पी. आर. भोसले, एन. आर. भोसले यांचे कार्यक्रमास मार्गदर्शन लाभले.