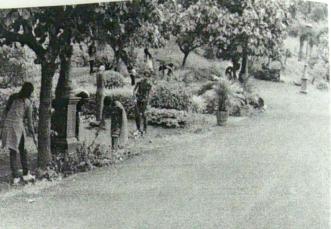

## A Report on "Tree Plantation"

Title of Event: Tree Plantation

Date of Event: 03/08/2022.

Time : 10 am

Venue: SETI Panhala.

NSS has organized the "Tree Plantation" event in Sanjeevan College of Engineering & Institute, Panhala by respected N. R. Bhosale sir. This programme is done in the presence of Principal Incharge Dr. Gajanan Koli Sir, Vice Principal Dr. Suhas Sapate Sir, Chairman P. R. Bhosale Sir, & Joint Secretary N. R. Bhosale Sir

## संजीवन महाविद्यालयात वृक्षारोपण

पन्हाळा (पुढारी वृत्तसेवा) : पन्हाळा येथील संजीवन अभियांत्रिकी महाविद्यालयातील राष्ट्रीय सेवा योजनेच्या विद्यार्थ्याच्या उपस्थितीत एन. आर. भोसले यांच्या हस्ते वृक्षारोपण करण्यात आले. प्रभारी प्राचार्य डॉ. गजानन कोळी, उपप्राचार्य डॉ. सुहास सपाटे, 'संजीवन'चे चेअरमन पी. आर. भोसले, एन. आर. भोसले यांचे कार्यक्रमास मार्गदर्शन लाभले.