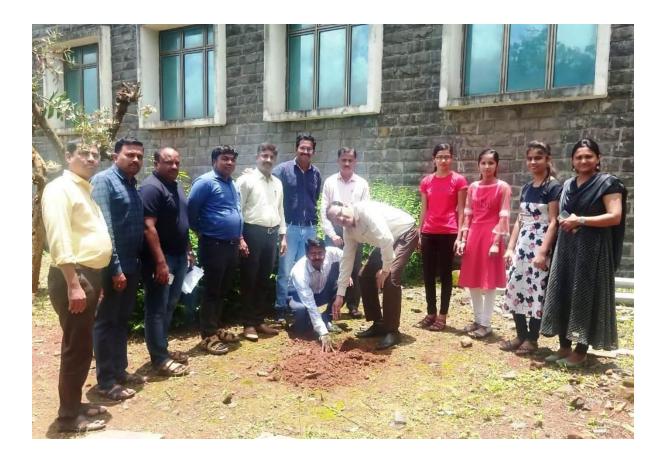

## A Report on "Tree Plantation"

Title of Event: Tree Plantation

Date of Event: 03/08/2022.

Time : 10 am

Venue: SETI Panhala.

NSS has organized the "Tree Plantation" event in Sanjeevan College of Engineering & Institute, Panhala by respected N. R. Bhosale sir. This programme is done in the presence of Principal Incharge Dr. Gajanan Koli Sir, Vice Principal Dr. Suhas Sapate Sir, Chairman P. R. Bhosale Sir, & Joint Secretary N. R. Bhosale Sir

## संजीवन महाविद्यालयात वृक्षारोपण

पन्हाळा (पुढारी वृत्तसेवा) : पन्हाळा येथील संजीवन अभियांत्रिकी महाविद्यालयातील राष्ट्रीय सेवा योजनेच्या विद्यार्थ्याच्या उपस्थितीत एन. आर. भोसले यांच्या हस्ते वृक्षारोपण करण्यात आले. प्रभारी प्राचार्य डॉ. गजानन कोळी, उपप्राचार्य डॉ. सुहास सपाटे, 'संजीवन'चे चेअरमन पी. आर. भोसले, एन. आर. भोसले यांचे कार्यक्रमास मार्गदर्शन लाभले.