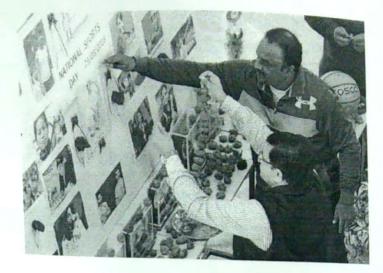

## "Felicitation of Meritorious Students"

Title of Event: Felicitation of Meritorious Students

Date of Event: 04/08/2022.

Venue: Drawing Hall, SETI Panhala.

Sanjeevan College of Engineering & Institute Panhala & GTT Foundation Pune has organised the Felicitation of Meritorious Students & the students who placed in various Companies. This programme is done in the presence of GTT Foundation Director Amit Bhosale, Manager Rahul Rai, Shirish Temgire. On this ocassion the Chairman of Sanjeevan Group P. R. Bhosale sir was present as a Chief Guest.

#### 6315

पन्हाळा : जीटीटी फाउंडेशनचे डायरेक्टर अपित भोसले यांचे स्वागत करताना पी. आर. भोसले.