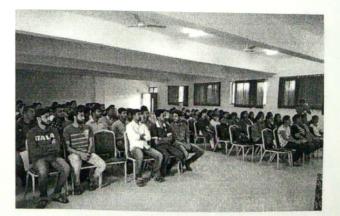

## "Felicitation of Meritorious Students"

Title of Event: Felicitation of Meritorious Students

Date of Event: 04/08/2022.

Venue: Drawing Hall, SETI Panhala.

Sanjeevan College of Engineering & Institute Panhala & GTT Foundation Pune has organised the Felicitation of Meritorious Students & the students who placed in various Companies. This programme is done in the presence of GTT Foundation Director Amit Bhosale, Manager Rahul Rai, Shirish Temgire. On this ocassion the Chairman of Sanjeevan Group P. R. Bhosale sir was present as a Chief Guest.

In order to all around development of students & their careers Sanjeevan has entered into memorandum of understanding with GTT Foundation. According to this MoU, the students were going through full year training in life skills, jo skills, entrepreneurial skills, aptitude required for the industrial sector. The students were benefited & selected in various international companies as said by vice principal Dr. Suhas Sapate Sir.

This programme is done in the presence of Principal-in-charge Dr. Gajanan Koli sir, T.P.O. Dr. Ajay Maske sir, Prof. Pravin Atigre, Prof. Tejashree Devkar, Prof. Abhideep Dhende.

Spanut Event Coordinator