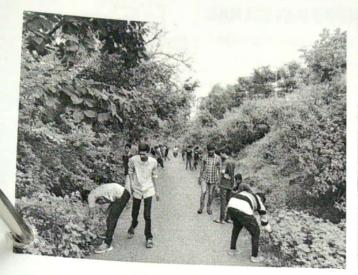

## A Report on "Tree Plantation"

Title of Event: Tree Plantation

Date of Event: 03/08/2022.

Time : 10 am

Venue: SETI Panhala.

NSS has organized the "Tree Plantation" event in Sanjeevan College of Engineering & Institute, Panhala by respected N. R. Bhosale sir. This programme is done in the presence of Principal Incharge Dr. Gajanan Koli Sir, Vice Principal Dr. Suhas Sapate Sir, Chairman P. R. Bhosale Sir, & Joint Secretary N. R. Bhosale Sir

## संजीवन महाविद्यालयात वृक्षारोपण

पन्हाळा (पुढारी वृत्तसेवा) : पन्हाळा येथील संजीवन अभियांत्रिकी महाविद्यालयातील राष्ट्रीय सेवा योजनेच्या विद्यार्थ्याच्या उपस्थितीत एन. आर. भोसले यांच्या हस्ते वृक्षारोपण करण्यात आले. प्रभारी प्राचार्य डॉ. गजानन कोळी, उपप्राचार्य डॉ. सुहास सपाटे, 'संजीवन'चे चेअरमन पी. आर. भोसले, एन. आर. भोसले यांचे कार्यक्रमास मार्गदर्शन लाभले.