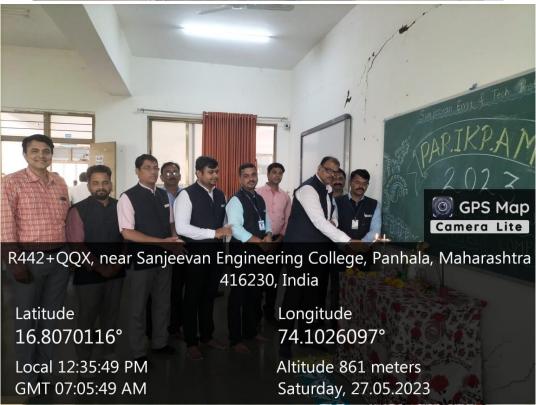

All four departments conducted project presentations. Inauguration of the function was done by Principal Dr. Sanjeeva N. Jain along with Vice Principal Dr. Suhas Sapate, Dean Academics Mr. E. P. Salokhe, All HOD's, Parikramaa 2023 coordinators and All Staff.

## Parikramaa 2023 Department of Mechanical Engineering Photos Project Presentation

DTE Code: EN6315

ENGINEERING & TECHNOLOGY INSTITUTE, PANHALA

ENGINEERING & TECHNOLOGY INSTITUTE, PANHALA Sanjeevan Knowledge City, Somwar Peth-Injole, Panhala, Tal. Panhala, Dist. Kolhapur. Pin- 416 201 (Maharashtra) Phone: 9146999500