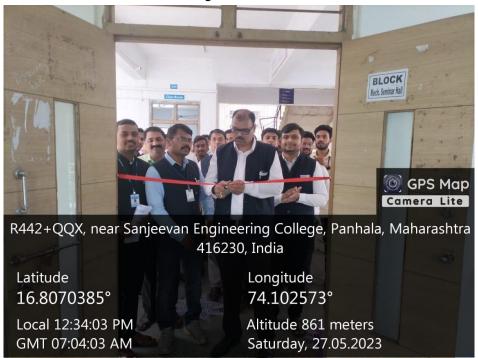

All four departments conducted project presentations. Inauguration of the function was done by Principal Dr. Sanjeeva N. Jain along with Vice Principal Dr. Suhas Sapate, Dean Academics Mr. E. P. Salokhe, All HOD's, Parikramaa 2023 coordinators and All Staff.

## Parikramaa 2023 Department of Mechanical Engineering Photos Project Presentation

DTE Code: EN6315

ENGINEERING & TECHNOLOGY INSTITUTE, PANHALA

ENGINEERING & TECHNOLOGY INSTITUTE, PANHALA Sanjeevan Knowledge City, Somwar Peth-Injole, Panhala, Tal. Panhala, Dist. Kolhapur. Pin- 416 201 (Maharashtra) Phone: 9146999500