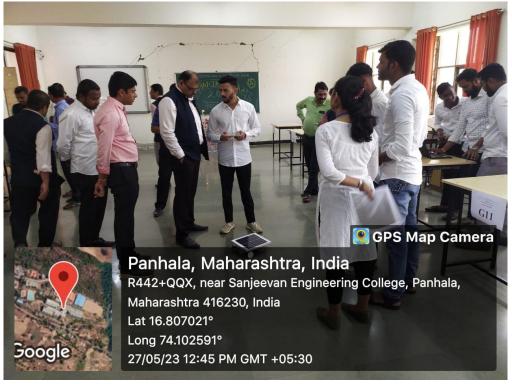

All four departments conducted project presentations. Inauguration of the function was done by Principal Dr. Sanjeeva N. Jain along with Vice Principal Dr. Suhas Sapate, Dean Academics Mr. E. P. Salokhe, All HOD's, Parikramaa 2023 coordinators and All Staff.

Presentation were conducted at all departmental level separately. Participation certificate were allotted to all participant presenting their topics. Total participants inhouse were 229 in 43 groups and participants from other Five institutes were 27 in 7 groups.