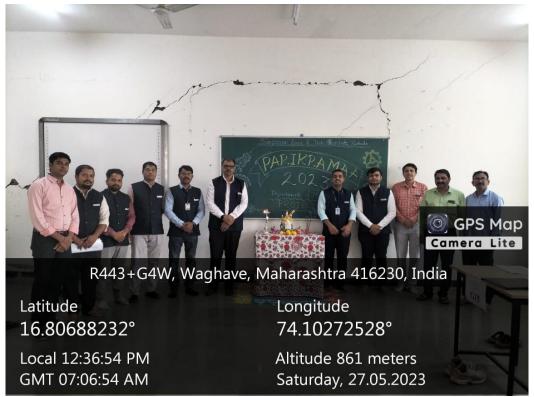

All four departments conducted project presentations. Inauguration of the function was done by Principal Dr. Sanjeeva N. Jain along with Vice Principal Dr. Suhas Sapate, Dean Academics Mr. E. P. Salokhe, All HOD's, Parikramaa 2023 coordinators and All Staff.

## Parikramaa 2023 Department of Mechanical Engineering Photos Project Presentation

DTE Code: EN6315

ENGINEERING & TECHNOLOGY INSTITUTE, PANHALA

ENGINEERING & TECHNOLOGY INSTITUTE, PANHALA Sanjeevan Knowledge City, Somwar Peth-Injole, Panhala, Tal. Panhala, Dist. Kolhapur. Pin- 416 201 (Maharashtra) Phone: 9146999500