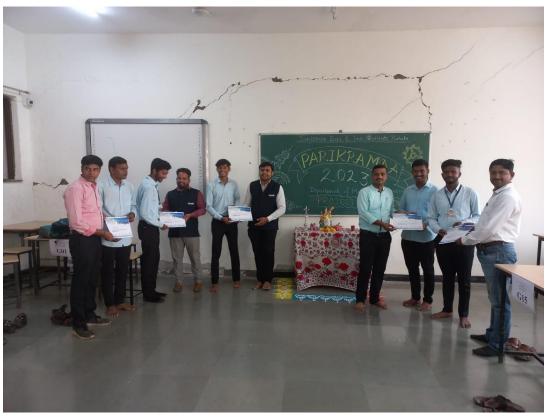

Presentation were conducted at all departmental level separately. Participation certificate were allotted to all participant presenting their topics. Total participants inhouse were 229 in 43 groups and participants from other Five institutes were 27 in 7 groups.