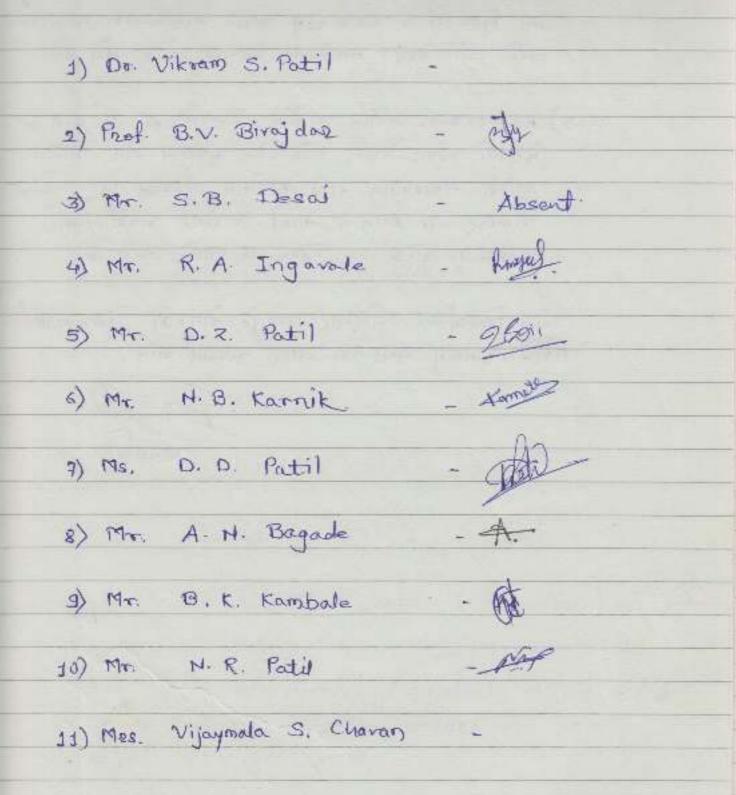

| \$5.           | 9/10/                                                                       | शही            |
|----------------|-----------------------------------------------------------------------------|----------------|
| 9              | क्री दीया सुरिक्त काशिद                                                     | Waked          |
| 2              | ऑड । श्रीतल विळ्य भोसले<br>औ. मेनिया या कोड्यावसर                           | 83nz.          |
| a              | ओं मेलिया हा कोडजावसर                                                       | Landganika.    |
| 8              | क दिशाका त्य जाशकाड                                                         | and the second |
| M.             | की परिवासी वर बोल्डे                                                        | an             |
| E <sub>F</sub> | क प्रसाद श्रीकांत प्रवार                                                    | Paul 2114_     |
| 6              | क प्रसाद श्रीकांन प्रतार<br>के बेळावी पारील<br>प्रा. सुपर्णा अस्मिशस्य अवरे | 0              |
| L              | प्रा. सुपनां असिंशस्य नवटे                                                  | Sale           |