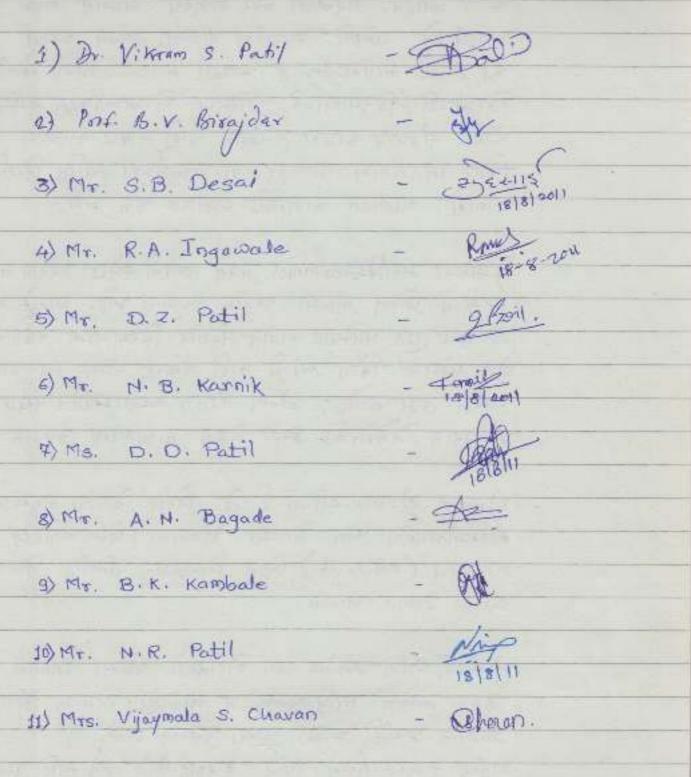

| \$5.           | 9/10/                                                                       | शही            |
|----------------|-----------------------------------------------------------------------------|----------------|
| 9              | क्री दीया सुरिक्त काशिद                                                     | Waked          |
| 2              | ऑड । श्रीतल विळ्य भोसले<br>औ. मेनिया या कोड्यावसर                           | 83nz.          |
| a              | ओं मेलिया हा कोडजावसर                                                       | Landganika.    |
| 8              | क दिशाका त्य जाशकाड                                                         | and the second |
| M.             | की परिवासी वर बोल्डे                                                        | an             |
| E <sub>F</sub> | क प्रसाद श्रीकांत प्रवार                                                    | Paul 2114_     |
| 6              | क प्रसाद श्रीकांन प्रतार<br>के बेळावी पारील<br>प्रा. सुपर्णा अस्मिशस्य अवरे | 0              |
| L              | प्रा. सुपनां असिंशस्य नवटे                                                  | Sale           |