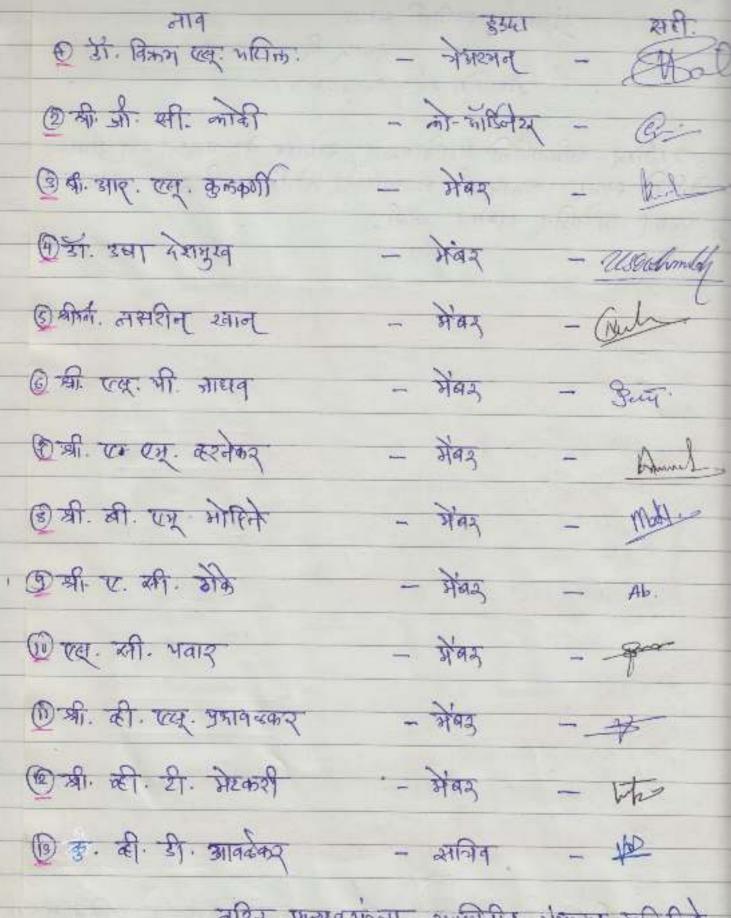

# निशास्ता कमिटी समा क्र.१

| . 0          |                                                                                                                                                                                                                                                    |                                                                                                                                                                  |
|--------------|----------------------------------------------------------------------------------------------------------------------------------------------------------------------------------------------------------------------------------------------------|------------------------------------------------------------------------------------------------------------------------------------------------------------------|
| संजीवन       | अक्रियांत्रिकी सहाविद्यालय, सोसवार                                                                                                                                                                                                                 | ds 11 11 2 1                                                                                                                                                     |
| 21 21 Ch S   | do lines sitteral dan laar                                                                                                                                                                                                                         |                                                                                                                                                                  |
| जोनी व्यक्ति | नेतीच्या अध्यक्षा यांच्या कार्यात्व                                                                                                                                                                                                                | न वर् आकराबर, 209                                                                                                                                                |
| स्यावेकी     | बालीम भान्यवर उपरिधन होते                                                                                                                                                                                                                          | ान न्यवस्तान अनुसन                                                                                                                                               |
| TO 19 (D)    | arterior arrest, Street, Gla.                                                                                                                                                                                                                      |                                                                                                                                                                  |
| gs .         | कीवि                                                                                                                                                                                                                                               | सर्ह                                                                                                                                                             |
| 9            | की. दीवा सुनिल का बाद.                                                                                                                                                                                                                             | David                                                                                                                                                            |
| 2            | अंड. बिनल विष्णु भोसले<br>भी मनिषा ग्रां. कोडगावकर                                                                                                                                                                                                 | 23 pd.                                                                                                                                                           |
| ٤.           |                                                                                                                                                                                                                                                    | * haridgae                                                                                                                                                       |
| ٧٠           | कु प्रियांका त्य भागकतार                                                                                                                                                                                                                           | Carried States                                                                                                                                                   |
| ε.           | क्षी गरीकाची व ब्रीइके                                                                                                                                                                                                                             | <u>an</u>                                                                                                                                                        |
| ε.<br>υ      | क प्रभाद श्रीकांत पवार<br>कु तेळावी पारील<br>भा सुपर्णा जयभिश्याव लवरे                                                                                                                                                                             | - Filler                                                                                                                                                         |
|              | माः सपर्णा जयसिश्यात व्यवहे                                                                                                                                                                                                                        | (Batil                                                                                                                                                           |
| L            | and and and and a                                                                                                                                                                                                                                  | State                                                                                                                                                            |
| 0 2          | के खालील विवशंबर नार्ना झाल<br>कुरू समितीनी सम्बन्धार व क                                                                                                                                                                                          | 5 %                                                                                                                                                              |
| N 2          | इ.१: समितीची अधिकार व क<br>शिवाजी विद्यारपीठाने दि                                                                                                                                                                                                 | र्तिकी यांची माहि                                                                                                                                                |
| N 2          | इ.१: समितीची अधिकार व क<br>शिवाजी विद्यापीठाने दि<br>सासी                                                                                                                                                                                          | र्त्तव्ये यांची माहि<br>नेत्या परिपन्नकामम                                                                                                                       |
| নি পয়       | इ.१: सितीची अधिकार व क<br>शिवाजी विद्यारपीठाने दि<br>झाली:<br>२.२: सितीच्या सदक्शांची न                                                                                                                                                            | र्त्तव्ये यांची माहि<br>नेत्या परिपन्नकामम                                                                                                                       |
| N 2          | इ.१ : समितीची अधिकार व क<br>शिवाजी विद्यारपीठाने दि<br>झाली:<br>२.२ : समितीच्या स्वदक्शांची न<br>त्यावण्याचे डरले :                                                                                                                                | र्तव्ये यांची माहि<br>नेव्या परिपन्नकामम<br>वि असनेना फ                                                                                                          |
| विषय व       | इ.१: समितीची अधिकार व क<br>शिवाजी विद्यारपीठाने दि<br>आली:<br>२.२: समितीच्या स्वदक्शांची न<br>त्यावण्याचे उरले :                                                                                                                                   | र्तिको यांची माहि<br>नेव्या परिपन्नकासम<br>वि असनेना फव<br>नरीय कार्यशाका र                                                                                      |
| विषय व       | हा । सितीची अधिकार व क<br>शिवाजी विद्यापीठाने दि<br>आली:<br>२.२: सितीच्या सदक्यांची न<br>त्यावण्याचे ठरले ।<br>३.३: ११ मार्च , २०१२ विद्यापीठरू                                                                                                    | र्तिको यांची माहि<br>नेव्या परिपन्नकामम<br>वि असनेना फव<br>नरीय कार्यशाका र                                                                                      |
| विषय व       | हा अधितीची अधिकार व क<br>शिवाजी विद्यारपीठाने दि<br>आभी:<br>5.2: समिनीच्या) स्पदक्यांची न<br>त्यावण्याचे ठरले :<br>5.3: ११ मार्च , २०१२ विद्यापीठरू<br>उन्स्टिट्यूट मह्ये द्याली करा<br>मुजीने नकार कृशी करा                                       | र्तिको यांची माहि<br>नेव्या परिपन्नकामम<br>वि असनेना फव<br>नरीय कार्यशाका श<br>होती निधे पखाक<br>वी व मी केव्याव                                                 |
| विषय व       | इ.१ : समितीची अधिकार व क<br>शिवाजी विद्यारपीठाने दि<br>आभी:<br>२.२ : समितीच्या) स्पद्धशांची न<br>लावण्याचे ठरले :<br>२.३ : ११ मार्च , २०१२ विद्यापीठरू<br>उन्स्टिट्यूट मध्ये द्याली करा<br>मुजीने तकार कशी करा                                     | र्तिको यांची माहि<br>नेत्या परिपप्रकासम<br>वे असनेना फव<br>तरीय कार्यशाका र<br>होती तिथे पखाक<br>वी व मी केव्याव<br>र कमनी यावर न                                |
| विषय व       | इ.१ : समितीची अधिकार व क<br>शिवाजी विद्यारपीठाने दि<br>आभी:<br>२.२ : समितीच्या) स्पद्धशांची न<br>लावण्याचे ठरले :<br>२.३ : ११ मार्च , २०१२ विद्यापीठरू<br>उन्स्टिट्यूट मध्ये द्याली करा<br>मुजीने तकार कशी करा                                     | र्तिको यांची माहि<br>नेत्या परिपप्रकासम<br>वे असनेना फव<br>तरीय कार्यशाका र<br>होती तिथे पखाक<br>वी व मी केव्याव<br>र कमनी यावर न                                |
| विषय व       | इ.१ : समितीची अधिकार व क<br>शिवाजी विद्यारपीठाने दि<br>आभी:<br>२.२ : समितीच्या) स्पद्धशांची न<br>लावण्याचे ठरले :<br>२.३ : ११ मार्च , २०१२ विद्यापीठरू<br>उन्स्टिट्यूट मध्ये द्याली करा<br>मुजीने तकार कशी करा                                     | र्तिको यांची माहि<br>नेत्या परिपप्रकासम<br>वे असनेना फव<br>तरीय कार्यशाका र<br>होती तिथे पखाक<br>वी व मी केव्याव<br>र कमनी यावर न                                |
| विषय व       | हा अधितीची अधिकार व क<br>शिवाजी विद्यारपीठाने दि<br>आभी:<br>5.2: समिनीच्या) स्पदक्यांची न<br>त्यावण्याचे ठरले :<br>5.3: ११ मार्च , २०१२ विद्यापीठरू<br>उन्स्टिट्यूट मह्ये द्याली करा<br>मुजीने नकार कृशी करा                                       | र्तिको यांची माहि<br>नेत्या परिपप्रकासम<br>वे असनेना फव<br>तरीय कार्यशाका र<br>होती तिथे पखाक<br>वी व मी केव्याव<br>र कमनी यावर न                                |
| विषय व       | इ.१ : सितीची अधिकार व क<br>शिवाजी विद्यारपीठाने दि<br>झाली:<br>इ.२ : सितीच्या) स्वदक्शांची का<br>त्यावण्याचे उरले :<br>इन्स्टट्यूट मध्ये झाली: व<br>सुवीने तकार कशी करा<br>स्वितीने कोगती कारवा<br>आसी होती स्वा मुद्दव<br>अध्यक्ष उगाठी: विद्याशी | र्तिको यांची माहि<br>नेत्या परिपप्रकासम<br>वे असनेना फर<br>तरीय कार्यशाका ह<br>होती निधे प्रखादा<br>वी व मी केव्याव                                              |
| विषय व       | इ.१ : सितीची अधिकार व क<br>शिवाजी विद्यारपीठाने दि<br>झाली:<br>इ.२ : सितीच्या) स्वदक्शांची का<br>त्यावण्याचे उरले :<br>इन्स्टट्यूट मध्ये झाली: व<br>सुवीने तकार कशी करा<br>स्वितीने कोगती कारवा<br>आसी होती स्वा मुद्दव<br>अध्यक्ष उगाठी: विद्याशी | तिब्री यांची माहि<br>नेब्या परिपन्नकामम<br>विद्या कार्यशाका र<br>होती. निश्चे पखादा<br>बी व मी केव्याव<br>ई क्राबी यावर न<br>ची स्मिनीकारोबर<br>नी प्रमिनीकारोबर |
| विषय व       | इ.१ : सितीची अधिकार व क<br>शिवाजी विद्यारपीठाने दि<br>झाली:<br>इ.२ : सितीच्या) स्वदक्शांची का<br>त्यावण्याचे उरले :<br>इन्स्टट्यूट मध्ये झाली: व<br>सुवीने तकार कशी करा<br>स्वितीने कोगती कारवा<br>आसी होती स्वा मुद्दव<br>अध्यक्ष उगाठी: विद्याशी | र्तिको यांची माहि<br>नेत्या परिपप्रकासम<br>वे असनेना फव<br>तरीय कार्यशाका र<br>होती तिथे पखाक<br>वी व मी केव्याव<br>र कमनी यावर न                                |