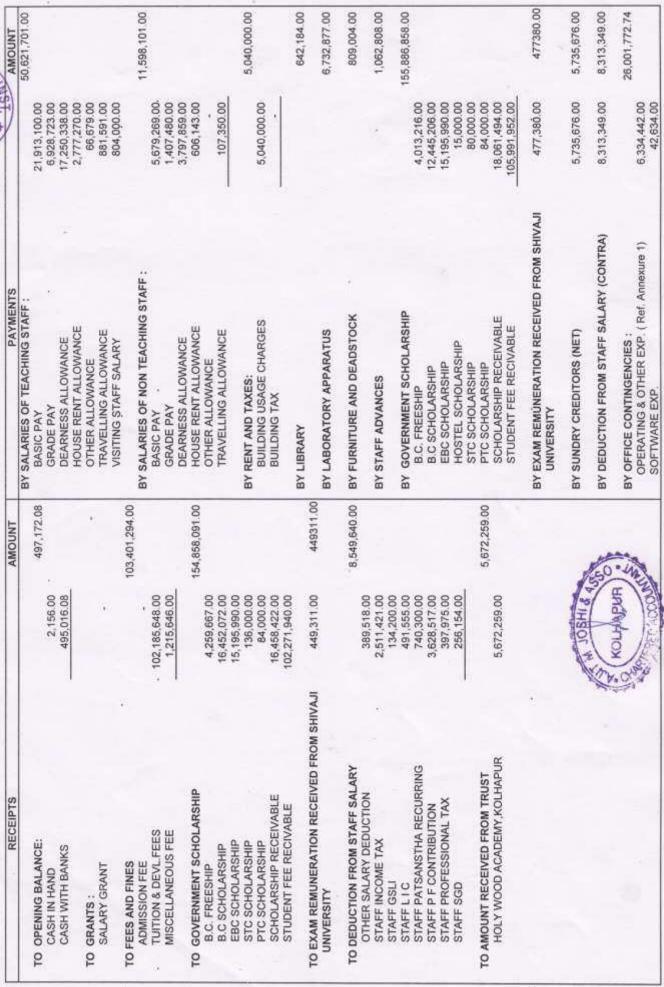

## HOLY WOOD ACADEMY, KOLHAPUR SANJEEVAN ENGINEERING & TECHNOLOGY INSTITUTE, PANHALA PANHAL PANHAL

| RECEIPTS                                   |               | AMOUNT             | PAYMENTS                                   | 8 * 2         | AMOUNT         |
|--------------------------------------------|---------------|--------------------|--------------------------------------------|---------------|----------------|
| TO OPENING BALANCE:                        |               | 136,034.24         | BY SALARIES OF TEACHING STAFF:             |               | 44,170,540.00  |
| CASH IN HAND                               | 1,919.50      |                    | BASIC PAY                                  | 21,333,300.00 | 44,170,040.00  |
| CASH WITH BANKS                            | 134,114.74    |                    | GRADE PAY                                  |               |                |
|                                            | 104,114.74    |                    | DEARNESS ALLOWANCE                         | 5,134,189.00  |                |
| TO GRANTS:                                 |               |                    |                                            | 14,829,999.00 |                |
| SALARY GRANT                               |               |                    | HOUSE RENT ALLOWANCE                       | 2,186,763.00  |                |
| SALARI GIVANI                              |               |                    | OTHER ALLOWANCE                            | 27,923.00     |                |
| TO SEED AND FINED                          |               |                    | TRAVELLING ALLOWANCE                       | 655,366.00    |                |
| TO FEES AND FINES                          |               | 91,429,005.20      | VISITING STAFF SALARY                      | 3,000.00      |                |
| ADMISSION FEE                              | •             |                    |                                            |               |                |
| TUITION & DEVL.FEES                        | 90,729,822.00 |                    | BY SALARIES OF NON TEACHING STAFF:         |               | 11,378,091.00  |
| MISCELLANEOUS FEE                          | 699,183.20    |                    | BASIC PAY                                  | 7,476,669.00  |                |
|                                            |               |                    | GRADE PAY                                  | 883,888.00    |                |
| TO GOVERNMENT SCHOLARSHIP                  |               | 130,454,112.00     | DEARNESS ALLOWANCE                         | 2,552,588.00  |                |
| B.C SCHOLARSHIP                            | 6.101.874.00  |                    | HOUSE RENT ALLOWANCE                       | 396,897.00    |                |
| EBC SCHOLARSHIP                            | 25,108,974.00 |                    | TRAVELLING ALLOWANCE                       |               |                |
| SCHOLARSHIP RECEIVABLE                     | 5,854,218.00  |                    | TOAVELLING ALLOWANCE                       | 68,049.00     |                |
| STUDENT FEE RECIVABLE                      | 93,389,046.00 |                    | DV DENT AND TAYED                          |               |                |
| STODENTTEE REGIVABLE                       | 93,309,040.00 |                    | BY RENT AND TAXES:                         |               | 6,342,000.00   |
|                                            |               |                    | BUILDING USAGE CHARGES                     | 6,342,000.00  |                |
| TO EVALUACIONEDATION RECEIVED              |               |                    | BUILDING TAX                               | -             |                |
| TO EXAM REMUNERATION RECEIVED FROM SHIVAJI |               | 230,000.00         |                                            |               |                |
| UNIVERSITY                                 |               |                    | BY SUNDRY CREDITORS (NET)                  |               | 9,374,656.00   |
| TO DEDUCTION FROM STAFF SALARY:            |               | 8,870,377.00       | BY LIBRARY BOOKS                           |               | 374,023.00     |
| OTHER SALARY DEDUCTION                     | 498,092.00    |                    |                                            |               |                |
| STAFF INCOME TAX                           | 1,691,000.00  |                    | BY LABORATORY APPARATUS                    |               | 647,669.00     |
| STAFF WELFARE FUND                         | 556,058.00    |                    |                                            |               | 047,003.00     |
| STAFFLIC                                   | 475,079.00    |                    | BY COMPUTER EQUIPMENTS                     |               | 646 022 00     |
| STAFF PATSANSTHA RECURRING                 | 1,666,000.00  |                    | BI COMPOTER EQUIPMENTS                     |               | 616,032.00     |
| STAFF P F CONTRIBUTION                     | 3,626,648.00  |                    | DV FUDNITUDE AND DEADOTOOK                 |               |                |
| STAFF PROFESSIONAL TAX                     | 357,500.00    |                    | BY FURNITURE AND DEADSTOCK                 |               | •              |
|                                            |               |                    | BY GOVERNMENT SCHOLARSHIP                  |               | 145,979,088.00 |
| TO AMOUNT TRANSFER FROM TRUST              |               | 31,838,491.71      | B.C SCHOLARSHIP                            | 5,854,218.00  | 143,373,000.00 |
| HOLY WOOD ACADEMY, KOLHAPUR                | 31,838,491.71 | 01,000,101.71      | EBC SCHOLARSHIP                            |               |                |
| THE THOUSE HOLDERN THOUSE WITH CITY        | 01,000,401.71 |                    | SCHOLARSHIP RECEIVABLE                     | 25,304,742.00 |                |
|                                            |               | He level to go the |                                            | 15,630,882.00 |                |
|                                            |               |                    | STUDENT FEE RECIVABLE                      | 99,189,246.00 |                |
|                                            |               |                    | BY EXAM REMUNERATION RECEIVED FROM SHIVAJI |               | 256,232.00     |
|                                            |               |                    | UNIVERSITY                                 |               |                |
|                                            |               |                    | BY STAFF ADVANCES                          |               |                |
|                                            |               |                    | BY STAFF ADVANCES                          |               | 7,079.00       |
|                                            |               |                    | BY DEDUCTION FROM STAFF SALARY (CONTRA)    | 9,568,921.00  | 9,568,921.00   |
|                                            |               |                    | OPERATING & OTHER EXP. (Net Annexure 1)    |               | 33,793,532.22  |
|                                            |               |                    | OPERATING & OTHER EXP ( Ret Annexure 1)    | 9,592,637.74  | ,,             |
|                                            |               |                    | SOFTWARE EXP.                              | 15,356.00     |                |
|                                            |               |                    | ADMINISTRATION EXP.                        | 790.839.13    |                |
|                                            |               |                    | ADMINISTRATION EXT.                        | 190,039.13    |                |