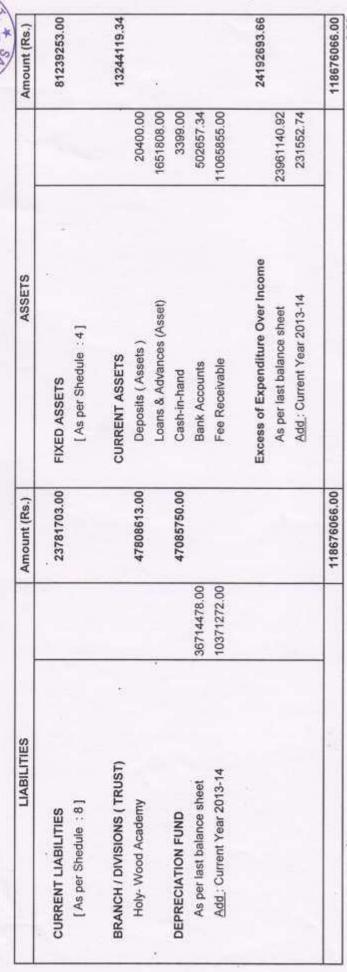

## HOLY WOOD ACADEMY, KOLHAPUR SANJEEVAN ENGINEERING & TECHNOLOGY INSTITUTE, PANHALA PANHAL PANHAL

| RECEIPTS                                   |               | AMOUNT             | PAYMENTS                                   | 8 * 2         | AMOUNT         |
|--------------------------------------------|---------------|--------------------|--------------------------------------------|---------------|----------------|
| TO OPENING BALANCE:                        |               | 136,034.24         | BY SALARIES OF TEACHING STAFF:             |               | 44,170,540.00  |
| CASH IN HAND                               | 1,919.50      |                    | BASIC PAY                                  | 21,333,300.00 | 44,170,040.00  |
| CASH WITH BANKS                            | 134,114.74    |                    | GRADE PAY                                  |               |                |
|                                            | 104,114.74    |                    | DEARNESS ALLOWANCE                         | 5,134,189.00  |                |
| TO GRANTS:                                 |               |                    |                                            | 14,829,999.00 |                |
| SALARY GRANT                               |               |                    | HOUSE RENT ALLOWANCE                       | 2,186,763.00  |                |
| SALARI GIVANI                              |               |                    | OTHER ALLOWANCE                            | 27,923.00     |                |
| TO SEED AND FINED                          |               |                    | TRAVELLING ALLOWANCE                       | 655,366.00    |                |
| TO FEES AND FINES                          |               | 91,429,005.20      | VISITING STAFF SALARY                      | 3,000.00      |                |
| ADMISSION FEE                              | •             |                    |                                            |               |                |
| TUITION & DEVL.FEES                        | 90,729,822.00 |                    | BY SALARIES OF NON TEACHING STAFF:         |               | 11,378,091.00  |
| MISCELLANEOUS FEE                          | 699,183.20    |                    | BASIC PAY                                  | 7,476,669.00  |                |
|                                            |               |                    | GRADE PAY                                  | 883,888.00    |                |
| TO GOVERNMENT SCHOLARSHIP                  |               | 130,454,112.00     | DEARNESS ALLOWANCE                         | 2,552,588.00  |                |
| B.C SCHOLARSHIP                            | 6.101.874.00  |                    | HOUSE RENT ALLOWANCE                       | 396,897.00    |                |
| EBC SCHOLARSHIP                            | 25,108,974.00 |                    | TRAVELLING ALLOWANCE                       |               |                |
| SCHOLARSHIP RECEIVABLE                     | 5,854,218.00  |                    | TOAVELLING ALLOWANCE                       | 68,049.00     |                |
| STUDENT FEE RECIVABLE                      | 93,389,046.00 |                    | DV DENT AND TAYED                          |               |                |
| STODENTTEE REGIVABLE                       | 93,309,040.00 |                    | BY RENT AND TAXES:                         |               | 6,342,000.00   |
|                                            |               |                    | BUILDING USAGE CHARGES                     | 6,342,000.00  |                |
| TO EVALUACIONEDATION RECEIVED              |               |                    | BUILDING TAX                               | -             |                |
| TO EXAM REMUNERATION RECEIVED FROM SHIVAJI |               | 230,000.00         |                                            |               |                |
| UNIVERSITY                                 |               |                    | BY SUNDRY CREDITORS (NET)                  |               | 9,374,656.00   |
| TO DEDUCTION FROM STAFF SALARY:            |               | 8,870,377.00       | BY LIBRARY BOOKS                           |               | 374,023.00     |
| OTHER SALARY DEDUCTION                     | 498,092.00    |                    |                                            |               |                |
| STAFF INCOME TAX                           | 1,691,000.00  |                    | BY LABORATORY APPARATUS                    |               | 647,669.00     |
| STAFF WELFARE FUND                         | 556,058.00    |                    |                                            |               | 047,003.00     |
| STAFFLIC                                   | 475,079.00    |                    | BY COMPUTER EQUIPMENTS                     |               | 646 022 00     |
| STAFF PATSANSTHA RECURRING                 | 1,666,000.00  |                    | BI COMPOTER EQUIPMENTS                     |               | 616,032.00     |
| STAFF P F CONTRIBUTION                     | 3,626,648.00  |                    | DV FUDNITUDE AND DEADOTOOK                 |               |                |
| STAFF PROFESSIONAL TAX                     | 357,500.00    |                    | BY FURNITURE AND DEADSTOCK                 |               | •              |
|                                            |               |                    | BY GOVERNMENT SCHOLARSHIP                  |               | 145,979,088.00 |
| TO AMOUNT TRANSFER FROM TRUST              |               | 31,838,491.71      | B.C SCHOLARSHIP                            | 5,854,218.00  | 143,373,000.00 |
| HOLY WOOD ACADEMY, KOLHAPUR                | 31,838,491.71 | 01,000,101.71      | EBC SCHOLARSHIP                            |               |                |
| THE THOUSE HOLDERN THOUSE WITH CITY        | 01,000,401.71 |                    | SCHOLARSHIP RECEIVABLE                     | 25,304,742.00 |                |
|                                            |               | He level to go the |                                            | 15,630,882.00 |                |
|                                            |               |                    | STUDENT FEE RECIVABLE                      | 99,189,246.00 |                |
|                                            |               |                    | BY EXAM REMUNERATION RECEIVED FROM SHIVAJI |               | 256,232.00     |
|                                            |               |                    | UNIVERSITY                                 |               |                |
|                                            |               |                    | BY STAFF ADVANCES                          |               |                |
|                                            |               |                    | BY STAFF ADVANCES                          |               | 7,079.00       |
|                                            |               |                    | BY DEDUCTION FROM STAFF SALARY (CONTRA)    | 9,568,921.00  | 9,568,921.00   |
|                                            |               |                    | OPERATING & OTHER EXP. (Net Annexure 1)    |               | 33,793,532.22  |
|                                            |               |                    | OPERATING & OTHER EXP ( Ret Annexure 1)    | 9,592,637.74  | ,,             |
|                                            |               |                    | SOFTWARE EXP.                              | 15,356.00     |                |
|                                            |               |                    | ADMINISTRATION EXP.                        | 790.839.13    |                |
|                                            |               |                    | ADMINISTRATION EXT.                        | 190,039.13    |                |