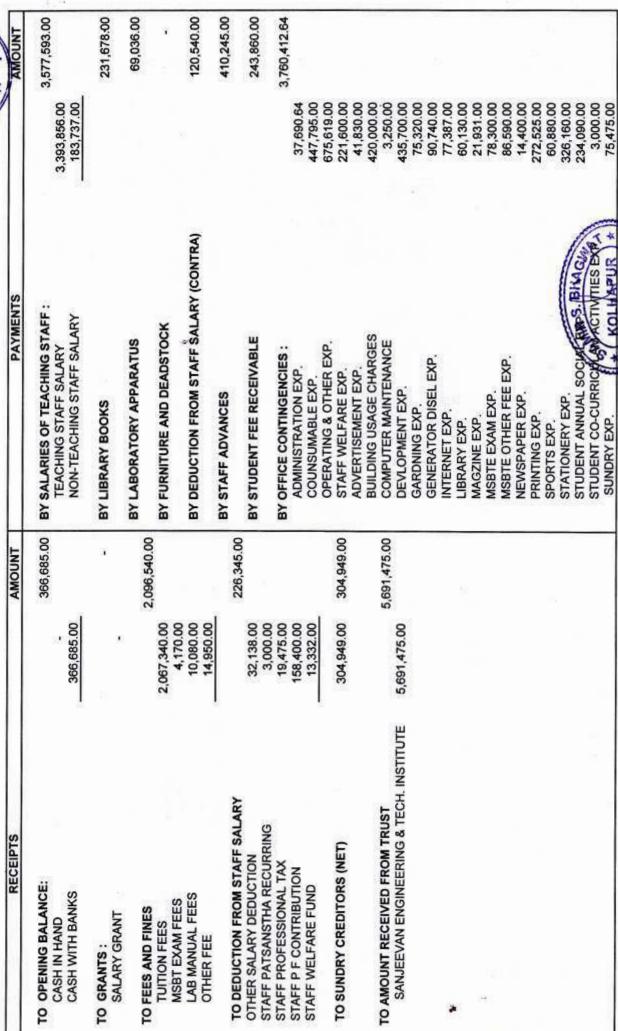

## HOLY WOOD ACADEMY, KOLHAPUR SANJEEVAN ENGINEERING & TECHNOLOGY INSTITUTE, PANHALA PANHAL PANHAL

| RECEIPTS                                   |               | AMOUNT             | PAYMENTS                                   | 8 * 2         | AMOUNT         |
|--------------------------------------------|---------------|--------------------|--------------------------------------------|---------------|----------------|
| TO OPENING BALANCE:                        |               | 136,034.24         | BY SALARIES OF TEACHING STAFF:             |               | 44,170,540.00  |
| CASH IN HAND                               | 1,919.50      |                    | BASIC PAY                                  | 21,333,300.00 | 44,170,040.00  |
| CASH WITH BANKS                            | 134,114.74    |                    | GRADE PAY                                  |               |                |
|                                            | 104,114.74    |                    | DEARNESS ALLOWANCE                         | 5,134,189.00  |                |
| TO GRANTS:                                 |               |                    |                                            | 14,829,999.00 |                |
| SALARY GRANT                               |               |                    | HOUSE RENT ALLOWANCE                       | 2,186,763.00  |                |
| SALARI GIVANI                              |               |                    | OTHER ALLOWANCE                            | 27,923.00     |                |
| TO SEED AND FINED                          |               |                    | TRAVELLING ALLOWANCE                       | 655,366.00    |                |
| TO FEES AND FINES                          |               | 91,429,005.20      | VISITING STAFF SALARY                      | 3,000.00      |                |
| ADMISSION FEE                              | •             |                    |                                            |               |                |
| TUITION & DEVL.FEES                        | 90,729,822.00 |                    | BY SALARIES OF NON TEACHING STAFF:         |               | 11,378,091.00  |
| MISCELLANEOUS FEE                          | 699,183.20    |                    | BASIC PAY                                  | 7,476,669.00  |                |
|                                            |               |                    | GRADE PAY                                  | 883,888.00    |                |
| TO GOVERNMENT SCHOLARSHIP                  |               | 130,454,112.00     | DEARNESS ALLOWANCE                         | 2,552,588.00  |                |
| B.C SCHOLARSHIP                            | 6.101.874.00  |                    | HOUSE RENT ALLOWANCE                       | 396,897.00    |                |
| EBC SCHOLARSHIP                            | 25,108,974.00 |                    | TRAVELLING ALLOWANCE                       |               |                |
| SCHOLARSHIP RECEIVABLE                     | 5,854,218.00  |                    | TOAVELLING ALLOWANCE                       | 68,049.00     |                |
| STUDENT FEE RECIVABLE                      | 93,389,046.00 |                    | DV DENT AND TAYED                          |               |                |
| STODENTTEE REGIVABLE                       | 93,309,040.00 |                    | BY RENT AND TAXES:                         |               | 6,342,000.00   |
|                                            |               |                    | BUILDING USAGE CHARGES                     | 6,342,000.00  |                |
| TO EVALUACIONEDATION RECEIVED              |               |                    | BUILDING TAX                               | -             |                |
| TO EXAM REMUNERATION RECEIVED FROM SHIVAJI |               | 230,000.00         |                                            |               |                |
| UNIVERSITY                                 |               |                    | BY SUNDRY CREDITORS (NET)                  |               | 9,374,656.00   |
| TO DEDUCTION FROM STAFF SALARY:            |               | 8,870,377.00       | BY LIBRARY BOOKS                           |               | 374,023.00     |
| OTHER SALARY DEDUCTION                     | 498,092.00    |                    |                                            |               |                |
| STAFF INCOME TAX                           | 1,691,000.00  |                    | BY LABORATORY APPARATUS                    |               | 647,669.00     |
| STAFF WELFARE FUND                         | 556,058.00    |                    |                                            |               | 047,003.00     |
| STAFFLIC                                   | 475,079.00    |                    | BY COMPUTER EQUIPMENTS                     |               | 646 022 00     |
| STAFF PATSANSTHA RECURRING                 | 1,666,000.00  |                    | BI COMPOTER EQUIPMENTS                     |               | 616,032.00     |
| STAFF P F CONTRIBUTION                     | 3,626,648.00  |                    | DV FUDNITUDE AND DEADOTOOK                 |               |                |
| STAFF PROFESSIONAL TAX                     | 357,500.00    |                    | BY FURNITURE AND DEADSTOCK                 |               | •              |
|                                            |               |                    | BY GOVERNMENT SCHOLARSHIP                  |               | 145,979,088.00 |
| TO AMOUNT TRANSFER FROM TRUST              |               | 31,838,491.71      | B.C SCHOLARSHIP                            | 5,854,218.00  | 143,373,000.00 |
| HOLY WOOD ACADEMY, KOLHAPUR                | 31,838,491.71 | 01,000,101.71      | EBC SCHOLARSHIP                            |               |                |
| THE THOUSE HOLDERN THOUSE WITH CITY        | 01,000,401.71 |                    | SCHOLARSHIP RECEIVABLE                     | 25,304,742.00 |                |
|                                            |               | He level to go the |                                            | 15,630,882.00 |                |
|                                            |               |                    | STUDENT FEE RECIVABLE                      | 99,189,246.00 |                |
|                                            |               |                    | BY EXAM REMUNERATION RECEIVED FROM SHIVAJI |               | 256,232.00     |
|                                            |               |                    | UNIVERSITY                                 |               |                |
|                                            |               |                    | BY STAFF ADVANCES                          |               |                |
|                                            |               |                    | BY STAFF ADVANCES                          |               | 7,079.00       |
|                                            |               |                    | BY DEDUCTION FROM STAFF SALARY (CONTRA)    | 9,568,921.00  | 9,568,921.00   |
|                                            |               |                    | OPERATING & OTHER EXP. (Net Annexure 1)    |               | 33,793,532.22  |
|                                            |               |                    | OPERATING & OTHER EXP ( Ret Annexure 1)    | 9,592,637.74  | ,,             |
|                                            |               |                    | SOFTWARE EXP.                              | 15,356.00     |                |
|                                            |               |                    | ADMINISTRATION EXP.                        | 790.839.13    |                |
|                                            |               |                    | ADMINISTRATION EXT.                        | 190,039.13    |                |