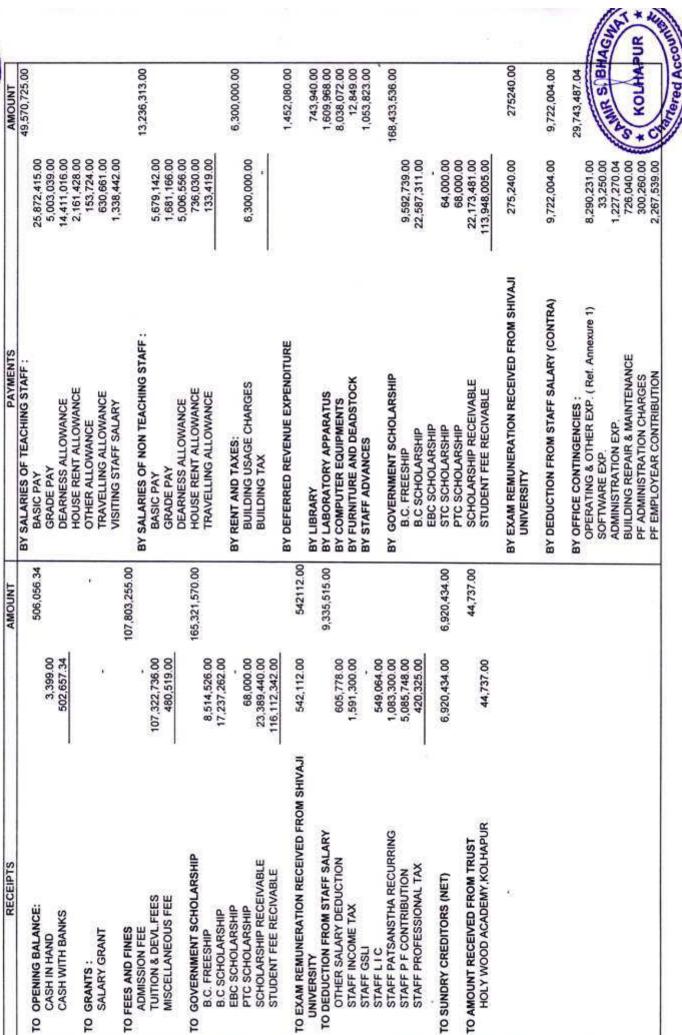

## HOLY WOOD ACADEMY, KOLHAPUR SANJEEVAN ENGINEERING & TECHNOLOGY INSTITUTE, PANHALA PANHAL PANHAL

| RECEIPTS                                   |               | AMOUNT             | PAYMENTS                                   | 8 * 2         | AMOUNT         |
|--------------------------------------------|---------------|--------------------|--------------------------------------------|---------------|----------------|
| TO OPENING BALANCE:                        |               | 136,034.24         | BY SALARIES OF TEACHING STAFF:             |               | 44,170,540.00  |
| CASH IN HAND                               | 1,919.50      |                    | BASIC PAY                                  | 21,333,300.00 | 44,170,040.00  |
| CASH WITH BANKS                            | 134,114.74    |                    | GRADE PAY                                  |               |                |
|                                            | 104,114.74    |                    | DEARNESS ALLOWANCE                         | 5,134,189.00  |                |
| TO GRANTS:                                 |               |                    |                                            | 14,829,999.00 |                |
| SALARY GRANT                               |               |                    | HOUSE RENT ALLOWANCE                       | 2,186,763.00  |                |
| SALARI GIVANI                              |               |                    | OTHER ALLOWANCE                            | 27,923.00     |                |
| TO SEED AND FINED                          |               |                    | TRAVELLING ALLOWANCE                       | 655,366.00    |                |
| TO FEES AND FINES                          |               | 91,429,005.20      | VISITING STAFF SALARY                      | 3,000.00      |                |
| ADMISSION FEE                              | •             |                    |                                            |               |                |
| TUITION & DEVL.FEES                        | 90,729,822.00 |                    | BY SALARIES OF NON TEACHING STAFF:         |               | 11,378,091.00  |
| MISCELLANEOUS FEE                          | 699,183.20    |                    | BASIC PAY                                  | 7,476,669.00  |                |
|                                            |               |                    | GRADE PAY                                  | 883,888.00    |                |
| TO GOVERNMENT SCHOLARSHIP                  |               | 130,454,112.00     | DEARNESS ALLOWANCE                         | 2,552,588.00  |                |
| B.C SCHOLARSHIP                            | 6.101.874.00  |                    | HOUSE RENT ALLOWANCE                       | 396,897.00    |                |
| EBC SCHOLARSHIP                            | 25,108,974.00 |                    | TRAVELLING ALLOWANCE                       |               |                |
| SCHOLARSHIP RECEIVABLE                     | 5,854,218.00  |                    | TOAVELLING ALLOWANCE                       | 68,049.00     |                |
| STUDENT FEE RECIVABLE                      | 93,389,046.00 |                    | DV DENT AND TAYED                          |               |                |
| STODENTTEE REGIVABLE                       | 93,309,040.00 |                    | BY RENT AND TAXES:                         |               | 6,342,000.00   |
|                                            |               |                    | BUILDING USAGE CHARGES                     | 6,342,000.00  |                |
| TO EVALUACIONEDATION RECEIVED              |               |                    | BUILDING TAX                               | -             |                |
| TO EXAM REMUNERATION RECEIVED FROM SHIVAJI |               | 230,000.00         |                                            |               |                |
| UNIVERSITY                                 |               |                    | BY SUNDRY CREDITORS (NET)                  |               | 9,374,656.00   |
| TO DEDUCTION FROM STAFF SALARY:            |               | 8,870,377.00       | BY LIBRARY BOOKS                           |               | 374,023.00     |
| OTHER SALARY DEDUCTION                     | 498,092.00    |                    |                                            |               |                |
| STAFF INCOME TAX                           | 1,691,000.00  |                    | BY LABORATORY APPARATUS                    |               | 647,669.00     |
| STAFF WELFARE FUND                         | 556,058.00    |                    |                                            |               | 047,003.00     |
| STAFFLIC                                   | 475,079.00    |                    | BY COMPUTER EQUIPMENTS                     |               | 646 022 00     |
| STAFF PATSANSTHA RECURRING                 | 1,666,000.00  |                    | BI COMPOTER EQUIPMENTS                     |               | 616,032.00     |
| STAFF P F CONTRIBUTION                     | 3,626,648.00  |                    | DV FUDNITUDE AND DEADOTOOK                 |               |                |
| STAFF PROFESSIONAL TAX                     | 357,500.00    |                    | BY FURNITURE AND DEADSTOCK                 |               | •              |
|                                            |               |                    | BY GOVERNMENT SCHOLARSHIP                  |               | 145,979,088.00 |
| TO AMOUNT TRANSFER FROM TRUST              |               | 31,838,491.71      | B.C SCHOLARSHIP                            | 5,854,218.00  | 143,373,000.00 |
| HOLY WOOD ACADEMY, KOLHAPUR                | 31,838,491.71 | 01,000,101.71      | EBC SCHOLARSHIP                            |               |                |
| THE THOUSE HOLDERN THOUSE WITH CITY        | 01,000,401.71 |                    | SCHOLARSHIP RECEIVABLE                     | 25,304,742.00 |                |
|                                            |               | He level to go the |                                            | 15,630,882.00 |                |
|                                            |               |                    | STUDENT FEE RECIVABLE                      | 99,189,246.00 |                |
|                                            |               |                    | BY EXAM REMUNERATION RECEIVED FROM SHIVAJI |               | 256,232.00     |
|                                            |               |                    | UNIVERSITY                                 |               |                |
|                                            |               |                    | BY STAFF ADVANCES                          |               |                |
|                                            |               |                    | BY STAFF ADVANCES                          |               | 7,079.00       |
|                                            |               |                    | BY DEDUCTION FROM STAFF SALARY (CONTRA)    | 9,568,921.00  | 9,568,921.00   |
|                                            |               |                    | OPERATING & OTHER EXP. (Net Annexure 1)    |               | 33,793,532.22  |
|                                            |               |                    | OPERATING & OTHER EXP ( Ret Annexure 1)    | 9,592,637.74  | ,,             |
|                                            |               |                    | SOFTWARE EXP.                              | 15,356.00     |                |
|                                            |               |                    | ADMINISTRATION EXP.                        | 790.839.13    |                |
|                                            |               |                    | ADMINISTRATION EXT.                        | 190,039.13    |                |