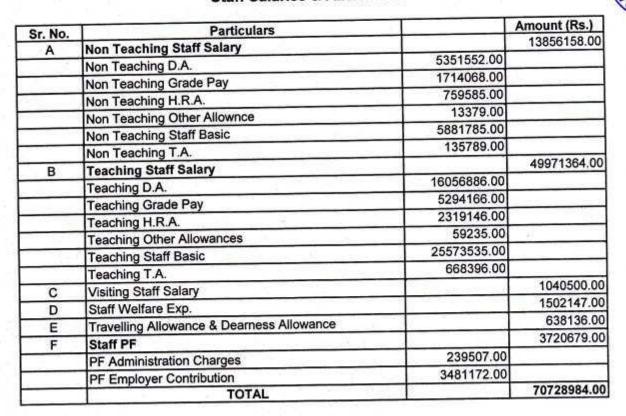

## HOLY WOOD ACADEMY, KOLHAPUR SANJEEVAN ENGINEERING & TECHNOLOGY INSTITUTE, PANHALA PANHAL PANHAL

| RECEIPTS                                   |               | AMOUNT             | PAYMENTS                                   | 8 * 2         | AMOUNT         |
|--------------------------------------------|---------------|--------------------|--------------------------------------------|---------------|----------------|
| TO OPENING BALANCE:                        |               | 136,034.24         | BY SALARIES OF TEACHING STAFF:             |               | 44,170,540.00  |
| CASH IN HAND                               | 1,919.50      |                    | BASIC PAY                                  | 21,333,300.00 | 44,170,040.00  |
| CASH WITH BANKS                            | 134,114.74    |                    | GRADE PAY                                  |               |                |
|                                            | 104,114.74    |                    | DEARNESS ALLOWANCE                         | 5,134,189.00  |                |
| TO GRANTS:                                 |               |                    |                                            | 14,829,999.00 |                |
| SALARY GRANT                               |               |                    | HOUSE RENT ALLOWANCE                       | 2,186,763.00  |                |
| SALARI GIVANI                              |               |                    | OTHER ALLOWANCE                            | 27,923.00     |                |
| TO SEED AND FINED                          |               |                    | TRAVELLING ALLOWANCE                       | 655,366.00    |                |
| TO FEES AND FINES                          |               | 91,429,005.20      | VISITING STAFF SALARY                      | 3,000.00      |                |
| ADMISSION FEE                              | •             |                    |                                            |               |                |
| TUITION & DEVL.FEES                        | 90,729,822.00 |                    | BY SALARIES OF NON TEACHING STAFF:         |               | 11,378,091.00  |
| MISCELLANEOUS FEE                          | 699,183.20    |                    | BASIC PAY                                  | 7,476,669.00  |                |
|                                            |               |                    | GRADE PAY                                  | 883,888.00    |                |
| TO GOVERNMENT SCHOLARSHIP                  |               | 130,454,112.00     | DEARNESS ALLOWANCE                         | 2,552,588.00  |                |
| B.C SCHOLARSHIP                            | 6.101.874.00  |                    | HOUSE RENT ALLOWANCE                       | 396,897.00    |                |
| EBC SCHOLARSHIP                            | 25,108,974.00 |                    | TRAVELLING ALLOWANCE                       |               |                |
| SCHOLARSHIP RECEIVABLE                     | 5,854,218.00  |                    | TOAVELLING ALLOWANCE                       | 68,049.00     |                |
| STUDENT FEE RECIVABLE                      | 93,389,046.00 |                    | DV DENT AND TAYED                          |               |                |
| STODENTTEE REGIVABLE                       | 93,309,040.00 |                    | BY RENT AND TAXES:                         |               | 6,342,000.00   |
|                                            |               |                    | BUILDING USAGE CHARGES                     | 6,342,000.00  |                |
| TO EVALUACIONEDATION RECEIVED              |               |                    | BUILDING TAX                               | -             |                |
| TO EXAM REMUNERATION RECEIVED FROM SHIVAJI |               | 230,000.00         |                                            |               |                |
| UNIVERSITY                                 |               |                    | BY SUNDRY CREDITORS (NET)                  |               | 9,374,656.00   |
| TO DEDUCTION FROM STAFF SALARY:            |               | 8,870,377.00       | BY LIBRARY BOOKS                           |               | 374,023.00     |
| OTHER SALARY DEDUCTION                     | 498,092.00    |                    |                                            |               |                |
| STAFF INCOME TAX                           | 1,691,000.00  |                    | BY LABORATORY APPARATUS                    |               | 647,669.00     |
| STAFF WELFARE FUND                         | 556,058.00    |                    |                                            |               | 047,003.00     |
| STAFFLIC                                   | 475,079.00    |                    | BY COMPUTER EQUIPMENTS                     |               | 646 022 00     |
| STAFF PATSANSTHA RECURRING                 | 1,666,000.00  |                    | BI COMPOTER EQUIPMENTS                     |               | 616,032.00     |
| STAFF P F CONTRIBUTION                     | 3,626,648.00  |                    | DV FUDNITUDE AND DEADOTOOK                 |               |                |
| STAFF PROFESSIONAL TAX                     | 357,500.00    |                    | BY FURNITURE AND DEADSTOCK                 |               | •              |
|                                            |               |                    | BY GOVERNMENT SCHOLARSHIP                  |               | 145,979,088.00 |
| TO AMOUNT TRANSFER FROM TRUST              |               | 31,838,491.71      | B.C SCHOLARSHIP                            | 5,854,218.00  | 143,373,000.00 |
| HOLY WOOD ACADEMY, KOLHAPUR                | 31,838,491.71 | 01,000,101.71      | EBC SCHOLARSHIP                            |               |                |
| THE THOUSE HOLDERN THOUSE WITH CITY        | 01,000,401.71 |                    | SCHOLARSHIP RECEIVABLE                     | 25,304,742.00 |                |
|                                            |               | He level to go the |                                            | 15,630,882.00 |                |
|                                            |               |                    | STUDENT FEE RECIVABLE                      | 99,189,246.00 |                |
|                                            |               |                    | BY EXAM REMUNERATION RECEIVED FROM SHIVAJI |               | 256,232.00     |
|                                            |               |                    | UNIVERSITY                                 |               |                |
|                                            |               |                    | BY STAFF ADVANCES                          |               |                |
|                                            |               |                    | BY STAFF ADVANCES                          |               | 7,079.00       |
|                                            |               |                    | BY DEDUCTION FROM STAFF SALARY (CONTRA)    | 9,568,921.00  | 9,568,921.00   |
|                                            |               |                    | OPERATING & OTHER EXP. (Net Annexure 1)    |               | 33,793,532.22  |
|                                            |               |                    | OPERATING & OTHER EXP ( Ret Annexure 1)    | 9,592,637.74  | ,,             |
|                                            |               |                    | SOFTWARE EXP.                              | 15,356.00     |                |
|                                            |               |                    | ADMINISTRATION EXP.                        | 790.839.13    |                |
|                                            |               |                    | ADMINISTRATION EXT.                        | 190,039.13    |                |