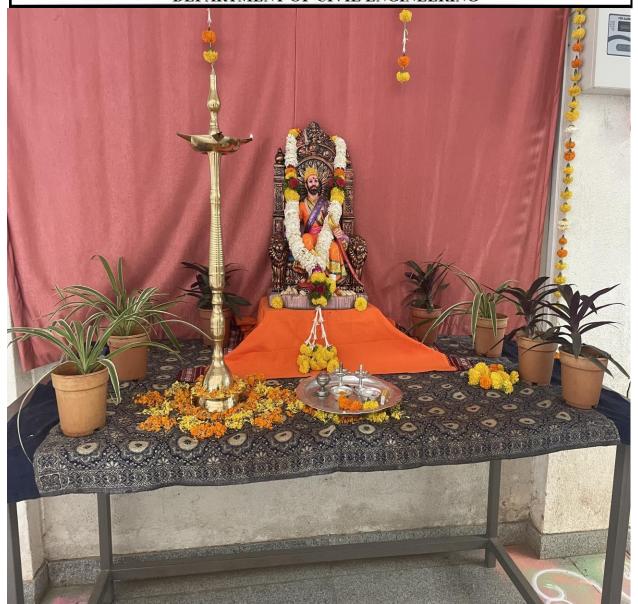

# **Celebration Of Shiv Jayanti Of 2024**

Chhatrapati Shivaji Maharaj is known for his bravery, progressive mindset, tactics and administrative skills. Born on February 19 in Pune's Shivneri Durg to Jijabai and Shahji Bhonsle, Shivaji laid the foundation of the Maratha Kingdom and wenton to become one of the greatest warriors India has ever produced. Every year on Shivaji Jayanti, the Indian state of Maharashtra observes a public holiday. The residents of the state celebrate his birth anniversary with great enthusiasm and pride. On 392nd Shivaji Jayanti. The Inaugration of event done by Dean Academic Prof. E.P.Salokhe and all the faculty members and student from civil engineering department. At our college we celebrate Shiv Jayanti on 20th Feb on that day we arrange quiz compitation which is totally related to the chhatrapati shivaji maharaj history In that total 25 student attend participates and out of them we will find out our winer who is greatfully answer the all questions. Sanika Yadav is the winer of the quiz compitation from BSH Department

## SANJEEVAN ENGINEERING AND TECHNOLOGY INSTITUTE

Sanjeevan Knowledge City, Somwar Peth-Injole, Panhala, Tal. Panhala, Dist. Kolhapur Pin- 416 201 (MS.)

PHOTOS OF SHIV JAYANTI Phone: Dept.: 0231 - 2686613, PBX: 0231 - 2686600,Fax: 0231 - 2686629