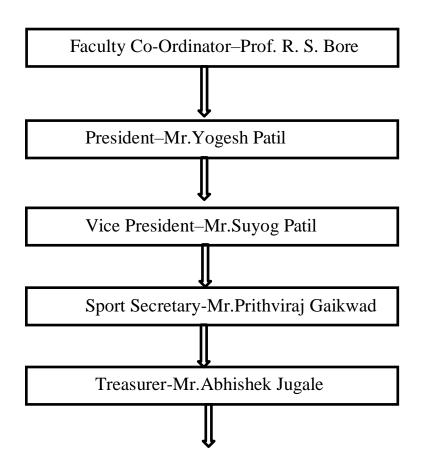

# **Structure of CESA**

LadiesRepresentative–Miss.Shabdali Chougule

# **Prof. R. S. Bore (Faculty Coordinator)**

## Mr. Yogesh Patil (Student Coordinator)