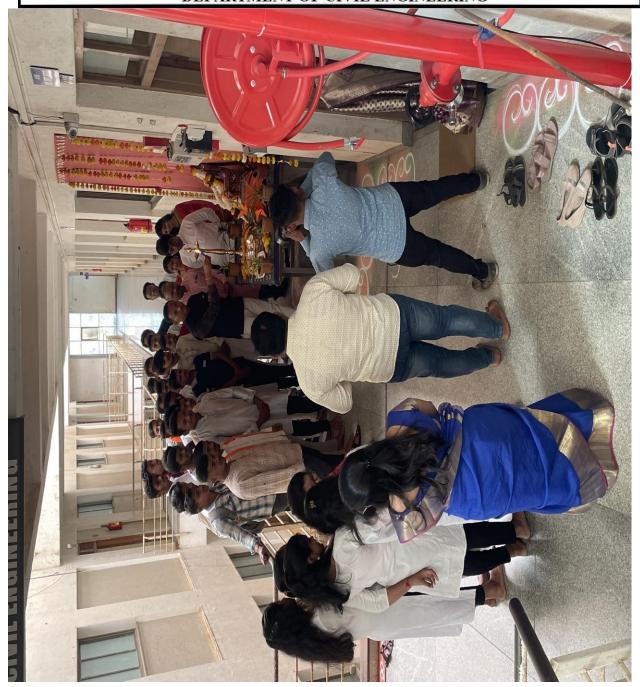

# **Celebration Of Shiv Jayanti Of 2024**

Chhatrapati Shivaji Maharaj is known for his bravery, progressive mindset, tactics and administrative skills. Born on February 19 in Pune's Shivneri Durg to Jijabai and Shahji Bhonsle, Shivaji laid the foundation of the Maratha Kingdom and wenton to become one of the greatest warriors India has ever produced. Every year on Shivaji Jayanti, the Indian state of Maharashtra observes a public holiday. The residents of the state celebrate his birth anniversary with great enthusiasm and pride. On 392nd Shivaji Jayanti. The Inaugration of event done by Dean Academic Prof. E.P.Salokhe and all the faculty members and student from civil engineering department. At our college we celebrate Shiv Jayanti on 20th Feb on that day we arrange quiz compitation which is totally related to the chhatrapati shivaji maharaj history In that total 25 student attend participates and out of them we will find out our winer who is greatfully answer the all questions. Sanika Yadav is the winer of the quiz compitation from BSH Department

## SANJEEVAN ENGINEERING AND TECHNOLOGY INSTITUTE

Sanjeevan Knowledge City, Somwar Peth-Injole, Panhala, Tal. Panhala, Dist. Kolhapur Pin- 416 201 (MS.)

PHOTOS OF SHIV JAYANTI Phone: Dept.: 0231 - 2686613, PBX: 0231 - 2686600,Fax: 0231 - 2686629